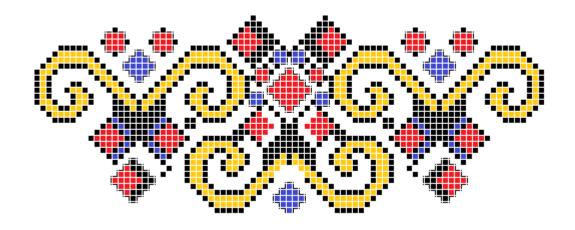

Band: 85 high

Medallions: Group 1

Medallions: Group 2

Medallions and corner bands

Diagonal bands

|      | <br> | <br> | <br> |
|------|------|------|------|
|      |      |      |      |
|      |      |      |      |
|      |      |      |      |
|      |      |      |      |
|      |      |      |      |
|      |      |      |      |
|      |      |      |      |
|      |      |      |      |
|      |      |      |      |
|      |      |      |      |
|      |      |      |      |
|      |      |      |      |
|      |      |      |      |
|      |      |      |      |
|      |      |      |      |
|      |      |      |      |
|      |      |      |      |
|      |      |      |      |
|      |      |      |      |
|      |      |      |      |
|      |      |      |      |
|      |      |      |      |
|      |      |      |      |
|      |      |      | <br> |
|      |      |      |      |
|      |      |      |      |
|      |      |      |      |
|      |      |      |      |
|      |      |      |      |
|      |      |      |      |
|      |      |      |      |
|      |      |      |      |
|      |      |      |      |
|      |      |      |      |
|      |      |      |      |
|      |      |      |      |
|      |      |      |      |
|      |      |      |      |
|      |      |      |      |
|      |      |      |      |
|      |      |      |      |
|      |      |      |      |
|      |      |      |      |
|      |      |      |      |
|      |      |      |      |
|      |      |      |      |
|      |      |      |      |
|      |      |      |      |
|      | <br> | <br> | <br> |
|      |      |      |      |
|      | <br> | <br> | <br> |
| <br> |      | <br> |      |
|      |      |      |      |
|      |      |      |      |
|      |      |      |      |
|      |      |      |      |
|      |      |      |      |
|      |      |      |      |
|      |      |      |      |
|      |      |      |      |
|      |      |      |      |
|      |      |      |      |
|      |      |      |      |
|      |      |      |      |
|      |      |      |      |
|      |      |      |      |
|      |      |      |      |
|      |      |      |      |
|      |      |      |      |
|      |      |      |      |
|      |      |      |      |
|      |      |      |      |
|      |      |      |      |
|      |      |      |      |
|      |      |      |      |
|      |      |      |      |
|      |      |      |      |
|      |      |      |      |
|      |      |      |      |
|      |      |      |      |
|      |      |      |      |
|      |      |      |      |
|      |      |      |      |
|      |      |      |      |
|      |      |      |      |
|      |      |      |      |
|      |      |      |      |
|      |      |      |      |
|      |      |      |      |
|      |      |      |      |
|      |      |      |      |
|      |      |      |      |
|      |      |      |      |