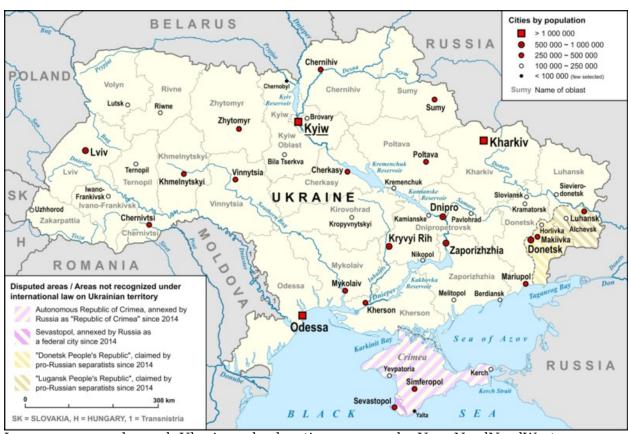

#### Map of Ukraine with Oblasts and Largest Cities (2022)

Lencer - own work, used: Ukraine\_adm\_location\_map.svg by User:NordNordWest Ukraine\_2022-02-21.svg by User:NordNordWest Reliefkarte\_Ukraine.png by User:Tschubby Liste der Städte in der Ukraine