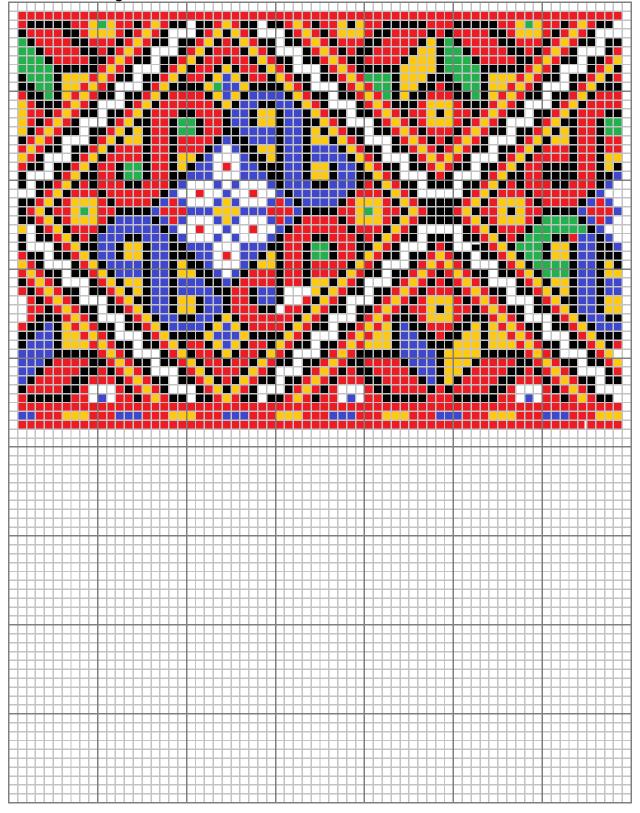

Bands: 1 - 2 high

Bands: 3 - 6 high

Bands: 6 - 7:

Bands: 7 - 8 high

Bands: 8 - 9 high

Bands: 9 -10 high

Bands: 11 high  Bands: 11 -12 high

Bands: 13 high

Bands: 14 high

Bands: 15 -16 high

Bands: 17 high

Bands: 18 high

Bands: 19 high

Bands: 21 high

Bands: 21 -22 high

Bands: 22 - 23 high

Bands: 24 - 25 high

Bands: 27 high

Bands: 33 high - 1

Bands: 33 high - 2

Bands: 33 - 34 high

Band: 34 high

Bands: 41 high

Band: 47 high

Band: 49 high - 1

Band: 49 high - 2

Band: 50 high

Band: 51 high  Band: 54 high

Band: 63 high

Band: 65 high - 1

Band: 65 high - 2

Band: 71 high

Band: 85 high

Medallions: Group 1

Medallions: Group 2

Medallions and corner bands

Diagonal bands

|      | <br> | <br> | <br> |
|------|------|------|------|
|      |      |      |      |
|      |      |      |      |
|      |      |      |      |
|      |      |      |      |
|      |      |      |      |
|      |      |      |      |
|      |      |      |      |
|      |      |      |      |
|      |      |      |      |
|      |      |      |      |
|      |      |      |      |
|      |      |      |      |
|      |      |      |      |
|      |      |      |      |
|      |      |      |      |
|      |      |      |      |
|      |      |      |      |
|      |      |      |      |
|      |      |      |      |
|      |      |      |      |
|      |      |      |      |
|      |      |      |      |
|      |      |      |      |
|      |      |      | <br> |
|      |      |      |      |
|      |      |      |      |
|      |      |      |      |
|      |      |      |      |
|      |      |      |      |
|      |      |      |      |
|      |      |      |      |
|      |      |      |      |
|      |      |      |      |
|      |      |      |      |
|      |      |      |      |
|      |      |      |      |
|      |      |      |      |
|      |      |      |      |
|      |      |      |      |
|      |      |      |      |
|      |      |      |      |
|      |      |      |      |
|      |      |      |      |
|      |      |      |      |
|      |      |      |      |
|      |      |      |      |
|      |      |      |      |
|      |      |      |      |
|      | <br> | <br> | <br> |
|      |      |      |      |
|      | <br> | <br> | <br> |
| <br> |      | <br> |      |
|      |      |      |      |
|      |      |      |      |
|      |      |      |      |
|      |      |      |      |
|      |      |      |      |
|      |      |      |      |
|      |      |      |      |
|      |      |      |      |
|      |      |      |      |
|      |      |      |      |
|      |      |      |      |
|      |      |      |      |
|      |      |      |      |
|      |      |      |      |
|      |      |      |      |
|      |      |      |      |
|      |      |      |      |
|      |      |      |      |
|      |      |      |      |
|      |      |      |      |
|      |      |      |      |
|      |      |      |      |
|      |      |      |      |
|      |      |      |      |
|      |      |      |      |
|      |      |      |      |
|      |      |      |      |
|      |      |      |      |
|      |      |      |      |
|      |      |      |      |
|      |      |      |      |
|      |      |      |      |
|      |      |      |      |
|      |      |      |      |
|      |      |      |      |
|      |      |      |      |
|      |      |      |      |
|      |      |      |      |
|      |      |      |      |
|      |      |      |      |
|      |      |      |      |