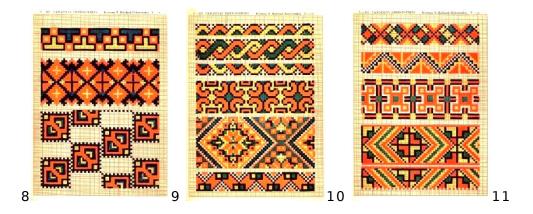

Bands: 1 - 2 high

Bands: 3 - 6 high

Bands: 6 - 7:

Bands: 7 - 8 high

Bands: 8 - 9 high

Bands: 9 -10 high

Bands: 11 high  Bands: 11 -12 high

Bands: 13 high

Bands: 14 high

Bands: 15 -16 high

Bands: 17 high

Bands: 18 high

Bands: 19 high

Bands: 21 high

Bands: 21 -22 high

Bands: 22 - 23 high