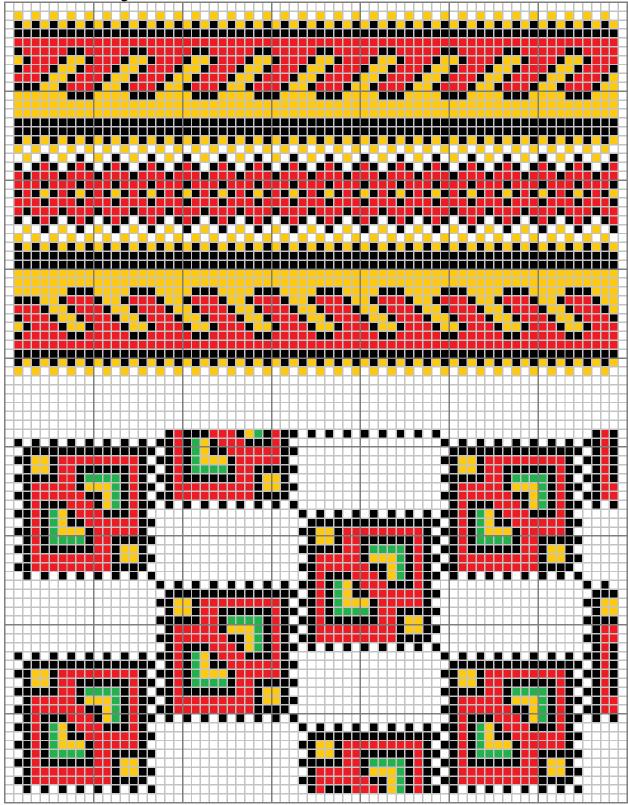

Bands: 1 - 2 high

Bands: 3 - 6 high

Bands: 6 - 7:

Bands: 7 - 8 high

Bands: 8 - 9 high

Bands: 9 -10 high

Bands: 11 high  Bands: 11 -12 high

Bands: 13 high

Bands: 14 high

Bands: 15 -16 high

Bands: 17 high

Bands: 18 high

Bands: 19 high

Bands: 21 high

Bands: 21 -22 high

Bands: 22 - 23 high

Bands: 24 - 25 high

Bands: 27 high

Bands: 33 high - 1

Bands: 33 high - 2

Bands: 33 - 34 high

Band: 34 high

Bands: 41 high

Band: 47 high

Band: 49 high - 1

Band: 49 high - 2

Band: 50 high

Band: 51 high  Band: 54 high

Band: 63 high

Band: 65 high - 1

Band: 65 high - 2

Band: 71 high

Band: 85 high

Medallions: Group 1

Medallions: Group 2

Medallions and corner bands

Diagonal bands

|      | <br> | <br> | <br> |
|------|------|------|------|
|      |      |      |      |
|      |      |      |      |
|      |      |      |      |
|      |      |      |      |
|      |      |      |      |
|      |      |      |      |
|      |      |      |      |
|      |      |      |      |
|      |      |      |      |
|      |      |      |      |
|      |      |      |      |
|      |      |      |      |
|      |      |      |      |
|      |      |      |      |
|      |      |      |      |
|      |      |      |      |
|      |      |      |      |
|      |      |      |      |
|      |      |      |      |
|      |      |      |      |
|      |      |      |      |
|      |      |      |      |
|      |      |      |      |
|      |      |      | <br> |
|      |      |      |      |
|      |      |      |      |
|      |      |      |      |
|      |      |      |      |
|      |      |      |      |
|      |      |      |      |
|      |      |      |      |
|      |      |      |      |
|      |      |      |      |
|      |      |      |      |
|      |      |      |      |
|      |      |      |      |
|      |      |      |      |
|      |      |      |      |
|      |      |      |      |
|      |      |      |      |
|      |      |      |      |
|      |      |      |      |
|      |      |      |      |
|      |      |      |      |
|      |      |      |      |
|      |      |      |      |
|      |      |      |      |
|      |      |      |      |
|      | <br> | <br> | <br> |
|      |      |      |      |
|      | <br> | <br> | <br> |
| <br> |      | <br> |      |
|      |      |      |      |
|      |      |      |      |
|      |      |      |      |
|      |      |      |      |
|      |      |      |      |
|      |      |      |      |
|      |      |      |      |
|      |      |      |      |
|      |      |      |      |
|      |      |      |      |
|      |      |      |      |
|      |      |      |      |
|      |      |      |      |
|      |      |      |      |
|      |      |      |      |
|      |      |      |      |
|      |      |      |      |
|      |      |      |      |
|      |      |      |      |
|      |      |      |      |
|      |      |      |      |
|      |      |      |      |
|      |      |      |      |
|      |      |      |      |
|      |      |      |      |
|      |      |      |      |
|      |      |      |      |
|      |      |      |      |
|      |      |      |      |
|      |      |      |      |
|      |      |      |      |
|      |      |      |      |
|      |      |      |      |
|      |      |      |      |
|      |      |      |      |
|      |      |      |      |
|      |      |      |      |
|      |      |      |      |
|      |      |      |      |
|      |      |      |      |
|      |      |      |      |