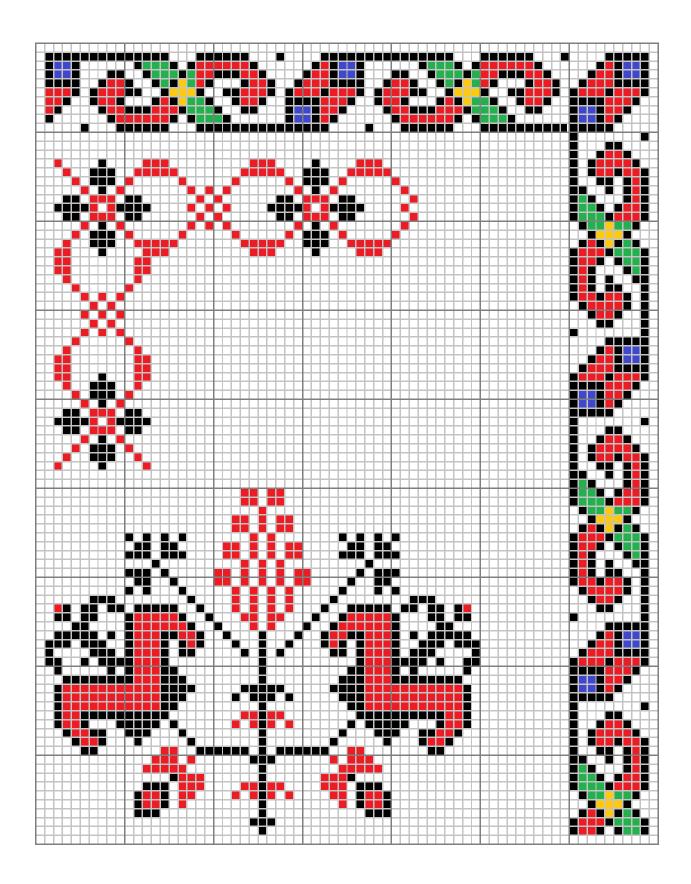

Band: 85 high

Medallions: Group 1

Medallions: Group 2

Medallions and corner bands

Diagonal bands

|      | <br> | <br> | <br> |
|------|------|------|------|
|      |      |      |      |
|      |      |      |      |
|      |      |      |      |
|      |      |      |      |
|      |      |      |      |
|      |      |      |      |
|      |      |      |      |
|      |      |      |      |
|      |      |      |      |
|      |      |      |      |
|      |      |      |      |
|      |      |      |      |
|      |      |      |      |
|      |      |      |      |
|      |      |      |      |
|      |      |      |      |
|      |      |      |      |
|      |      |      |      |
|      |      |      |      |
|      |      |      |      |
|      |      |      |      |
|      |      |      |      |
|      |      |      |      |
|      |      |      | <br> |
|      |      |      |      |
|      |      |      |      |
|      |      |      |      |
|      |      |      |      |
|      |      |      |      |
|      |      |      |      |
|      |      |      |      |
|      |      |      |      |
|      |      |      |      |
|      |      |      |      |
|      |      |      |      |
|      |      |      |      |
|      |      |      |      |
|      |      |      |      |
|      |      |      |      |
|      |      |      |      |
|      |      |      |      |
|      |      |      |      |
|      |      |      |      |
|      |      |      |      |
|      |      |      |      |
|      |      |      |      |
|      |      |      |      |
|      |      |      |      |
|      | <br> | <br> | <br> |
|      |      |      |      |
|      | <br> | <br> | <br> |
| <br> |      | <br> |      |
|      |      |      |      |
|      |      |      |      |
|      |      |      |      |
|      |      |      |      |
|      |      |      |      |
|      |      |      |      |
|      |      |      |      |
|      |      |      |      |
|      |      |      |      |
|      |      |      |      |
|      |      |      |      |
|      |      |      |      |
|      |      |      |      |
|      |      |      |      |
|      |      |      |      |
|      |      |      |      |
|      |      |      |      |
|      |      |      |      |
|      |      |      |      |
|      |      |      |      |
|      |      |      |      |
|      |      |      |      |
|      |      |      |      |
|      |      |      |      |
|      |      |      |      |
|      |      |      |      |
|      |      |      |      |
|      |      |      |      |
|      |      |      |      |
|      |      |      |      |
|      |      |      |      |
|      |      |      |      |
|      |      |      |      |
|      |      |      |      |
|      |      |      |      |
|      |      |      |      |
|      |      |      |      |
|      |      |      |      |
|      |      |      |      |
|      |      |      |      |
|      |      |      |      |