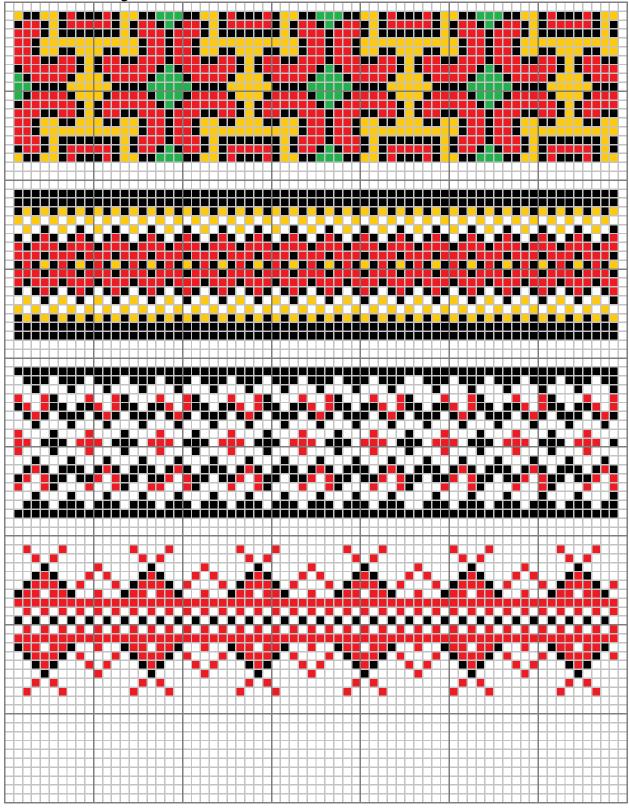

Bands: 1 - 2 high

Bands: 3 - 6 high

Bands: 6 - 7:

Bands: 7 - 8 high

Bands: 8 - 9 high

Bands: 9 -10 high

Bands: 11 high  Bands: 11 -12 high

Bands: 13 high

Bands: 14 high

Bands: 15 -16 high

Bands: 17 high

Bands: 18 high

Bands: 19 high

Bands: 21 high

Bands: 21 -22 high

Bands: 22 - 23 high

Bands: 24 - 25 high

Bands: 27 high

Bands: 33 high - 1

Bands: 33 high - 2

Bands: 33 - 34 high

Band: 34 high

Bands: 41 high

Band: 47 high

Band: 49 high - 1

Band: 49 high - 2

Band: 50 high

Band: 51 high  Band: 54 high

Band: 63 high

Band: 65 high - 1

Band: 65 high - 2

Band: 71 high

Band: 85 high

Medallions: Group 1

Medallions: Group 2

Medallions and corner bands

Diagonal bands

|      | <br> | <br> | <br> |
|------|------|------|------|
|      |      |      |      |
|      |      |      |      |
|      |      |      |      |
|      |      |      |      |
|      |      |      |      |
|      |      |      |      |
|      |      |      |      |
|      |      |      |      |
|      |      |      |      |
|      |      |      |      |
|      |      |      |      |
|      |      |      |      |
|      |      |      |      |
|      |      |      |      |
|      |      |      |      |
|      |      |      |      |
|      |      |      |      |
|      |      |      |      |
|      |      |      |      |
|      |      |      |      |
|      |      |      |      |
|      |      |      |      |
|      |      |      |      |
|      |      |      | <br> |
|      |      |      |      |
|      |      |      |      |
|      |      |      |      |
|      |      |      |      |
|      |      |      |      |
|      |      |      |      |
|      |      |      |      |
|      |      |      |      |
|      |      |      |      |
|      |      |      |      |
|      |      |      |      |
|      |      |      |      |
|      |      |      |      |
|      |      |      |      |
|      |      |      |      |
|      |      |      |      |
|      |      |      |      |
|      |      |      |      |
|      |      |      |      |
|      |      |      |      |
|      |      |      |      |
|      |      |      |      |
|      |      |      |      |
|      |      |      |      |
|      | <br> | <br> | <br> |
|      |      |      |      |
|      | <br> | <br> | <br> |
| <br> |      | <br> |      |
|      |      |      |      |
|      |      |      |      |
|      |      |      |      |
|      |      |      |      |
|      |      |      |      |
|      |      |      |      |
|      |      |      |      |
|      |      |      |      |
|      |      |      |      |
|      |      |      |      |
|      |      |      |      |
|      |      |      |      |
|      |      |      |      |
|      |      |      |      |
|      |      |      |      |
|      |      |      |      |
|      |      |      |      |
|      |      |      |      |
|      |      |      |      |
|      |      |      |      |
|      |      |      |      |
|      |      |      |      |
|      |      |      |      |
|      |      |      |      |
|      |      |      |      |
|      |      |      |      |
|      |      |      |      |
|      |      |      |      |
|      |      |      |      |
|      |      |      |      |
|      |      |      |      |
|      |      |      |      |
|      |      |      |      |
|      |      |      |      |
|      |      |      |      |
|      |      |      |      |
|      |      |      |      |
|      |      |      |      |
|      |      |      |      |
|      |      |      |      |
|      |      |      |      |