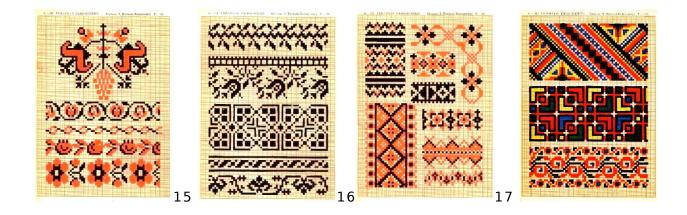

Bands: 24 - 25 high

Bands: 27 high

Bands: 33 high - 1

Bands: 33 high - 2

Bands: 33 - 34 high

Band: 34 high

Bands: 41 high

Band: 47 high

Band: 49 high - 1

Band: 49 high - 2

Band: 50 high

Band: 51 high  Band: 54 high

Band: 63 high

Band: 65 high - 1

Band: 65 high - 2

Band: 71 high