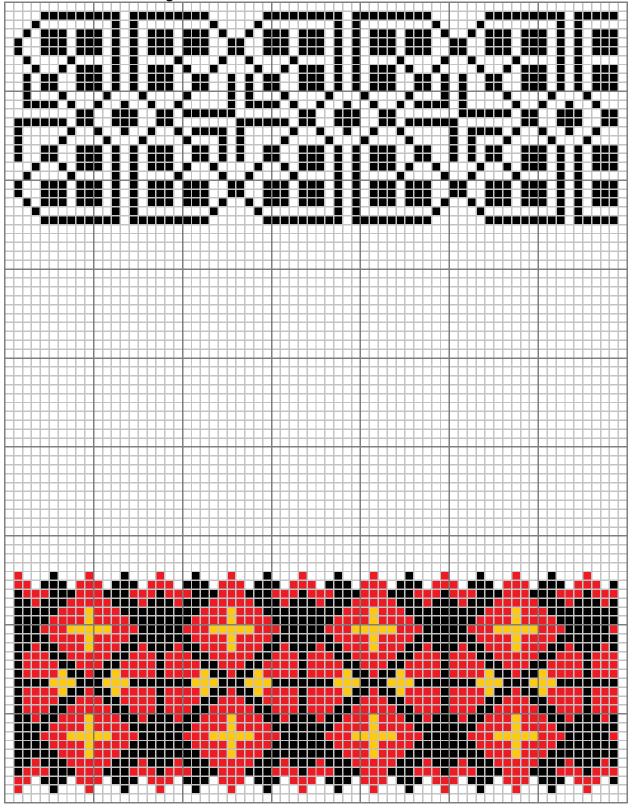

Bands: 1 - 2 high

Bands: 3 - 6 high

Bands: 6 - 7:

Bands: 7 - 8 high

Bands: 8 - 9 high

Bands: 9 -10 high

Bands: 11 high  Bands: 11 -12 high

Bands: 13 high

Bands: 14 high

Bands: 15 -16 high

Bands: 17 high

Bands: 18 high

Bands: 19 high

Bands: 21 high

Bands: 21 -22 high

Bands: 22 - 23 high

Bands: 24 - 25 high

Bands: 27 high

Bands: 33 high - 1

Bands: 33 high - 2

Bands: 33 - 34 high

Band: 34 high

Bands: 41 high

Band: 47 high

Band: 49 high - 1

Band: 49 high - 2

Band: 50 high

Band: 51 high  Band: 54 high

Band: 63 high

Band: 65 high - 1

Band: 65 high - 2

Band: 71 high

Band: 85 high

Medallions: Group 1

Medallions: Group 2

Medallions and corner bands

Diagonal bands

|      | <br> | <br> | <br> |
|------|------|------|------|
|      |      |      |      |
|      |      |      |      |
|      |      |      |      |
|      |      |      |      |
|      |      |      |      |
|      |      |      |      |
|      |      |      |      |
|      |      |      |      |
|      |      |      |      |
|      |      |      |      |
|      |      |      |      |
|      |      |      |      |
|      |      |      |      |
|      |      |      |      |
|      |      |      |      |
|      |      |      |      |
|      |      |      |      |
|      |      |      |      |
|      |      |      |      |
|      |      |      |      |
|      |      |      |      |
|      |      |      |      |
|      |      |      |      |
|      |      |      | <br> |
|      |      |      |      |
|      |      |      |      |
|      |      |      |      |
|      |      |      |      |
|      |      |      |      |
|      |      |      |      |
|      |      |      |      |
|      |      |      |      |
|      |      |      |      |
|      |      |      |      |
|      |      |      |      |
|      |      |      |      |
|      |      |      |      |
|      |      |      |      |
|      |      |      |      |
|      |      |      |      |
|      |      |      |      |
|      |      |      |      |
|      |      |      |      |
|      |      |      |      |
|      |      |      |      |
|      |      |      |      |
|      |      |      |      |
|      |      |      |      |
|      | <br> | <br> | <br> |
|      |      |      |      |
|      | <br> | <br> | <br> |
| <br> |      | <br> |      |
|      |      |      |      |
|      |      |      |      |
|      |      |      |      |
|      |      |      |      |
|      |      |      |      |
|      |      |      |      |
|      |      |      |      |
|      |      |      |      |
|      |      |      |      |
|      |      |      |      |
|      |      |      |      |
|      |      |      |      |
|      |      |      |      |
|      |      |      |      |
|      |      |      |      |
|      |      |      |      |
|      |      |      |      |
|      |      |      |      |
|      |      |      |      |
|      |      |      |      |
|      |      |      |      |
|      |      |      |      |
|      |      |      |      |
|      |      |      |      |
|      |      |      |      |
|      |      |      |      |
|      |      |      |      |
|      |      |      |      |
|      |      |      |      |
|      |      |      |      |
|      |      |      |      |
|      |      |      |      |
|      |      |      |      |
|      |      |      |      |
|      |      |      |      |
|      |      |      |      |
|      |      |      |      |
|      |      |      |      |
|      |      |      |      |
|      |      |      |      |
|      |      |      |      |