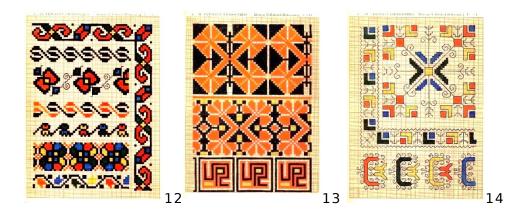

Bands: 14 high

Bands: 15 -16 high

Bands: 17 high

Bands: 18 high

Bands: 19 high

Bands: 21 high

Bands: 21 -22 high

Bands: 22 - 23 high

Bands: 24 - 25 high

Bands: 27 high

Bands: 33 high - 1

Bands: 33 high - 2

Bands: 33 - 34 high

Band: 34 high

Bands: 41 high

Band: 47 high