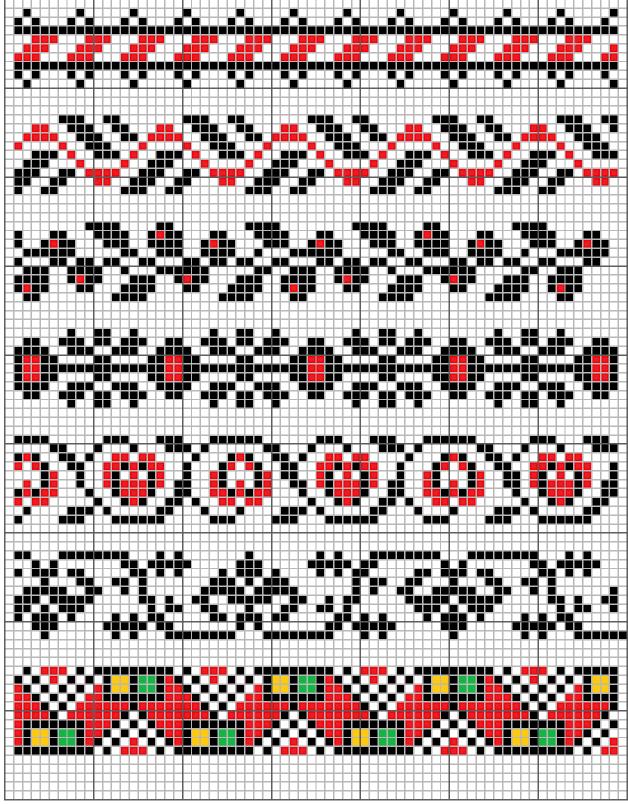

Bands: 1 - 2 high

Bands: 3 - 6 high

Bands: 6 - 7:

Bands: 7 - 8 high

Bands: 8 - 9 high

Bands: 9 -10 high

Bands: 11 high  Bands: 11 -12 high

Bands: 13 high

Bands: 14 high

Bands: 15 -16 high

Bands: 17 high

Bands: 18 high

Bands: 19 high

Bands: 21 high

Bands: 21 -22 high

Bands: 22 - 23 high

Bands: 24 - 25 high

Bands: 27 high

Bands: 33 high - 1

Bands: 33 high - 2

Bands: 33 - 34 high

Band: 34 high

Bands: 41 high

Band: 47 high

Band: 49 high - 1

Band: 49 high - 2

Band: 50 high

Band: 51 high  Band: 54 high

Band: 63 high

Band: 65 high - 1

Band: 65 high - 2

Band: 71 high

Band: 85 high

Medallions: Group 1

Medallions: Group 2

Medallions and corner bands

Diagonal bands

|      | <br> | <br> | <br> |
|------|------|------|------|
|      |      |      |      |
|      |      |      |      |
|      |      |      |      |
|      |      |      |      |
|      |      |      |      |
|      |      |      |      |
|      |      |      |      |
|      |      |      |      |
|      |      |      |      |
|      |      |      |      |
|      |      |      |      |
|      |      |      |      |
|      |      |      |      |
|      |      |      |      |
|      |      |      |      |
|      |      |      |      |
|      |      |      |      |
|      |      |      |      |
|      |      |      |      |
|      |      |      |      |
|      |      |      |      |
|      |      |      |      |
|      |      |      |      |
|      |      |      | <br> |
|      |      |      |      |
|      |      |      |      |
|      |      |      |      |
|      |      |      |      |
|      |      |      |      |
|      |      |      |      |
|      |      |      |      |
|      |      |      |      |
|      |      |      |      |
|      |      |      |      |
|      |      |      |      |
|      |      |      |      |
|      |      |      |      |
|      |      |      |      |
|      |      |      |      |
|      |      |      |      |
|      |      |      |      |
|      |      |      |      |
|      |      |      |      |
|      |      |      |      |
|      |      |      |      |
|      |      |      |      |
|      |      |      |      |
|      |      |      |      |
|      | <br> | <br> | <br> |
|      |      |      |      |
|      | <br> | <br> | <br> |
| <br> |      | <br> |      |
|      |      |      |      |
|      |      |      |      |
|      |      |      |      |
|      |      |      |      |
|      |      |      |      |
|      |      |      |      |
|      |      |      |      |
|      |      |      |      |
|      |      |      |      |
|      |      |      |      |
|      |      |      |      |
|      |      |      |      |
|      |      |      |      |
|      |      |      |      |
|      |      |      |      |
|      |      |      |      |
|      |      |      |      |
|      |      |      |      |
|      |      |      |      |
|      |      |      |      |
|      |      |      |      |
|      |      |      |      |
|      |      |      |      |
|      |      |      |      |
|      |      |      |      |
|      |      |      |      |
|      |      |      |      |
|      |      |      |      |
|      |      |      |      |
|      |      |      |      |
|      |      |      |      |
|      |      |      |      |
|      |      |      |      |
|      |      |      |      |
|      |      |      |      |
|      |      |      |      |
|      |      |      |      |
|      |      |      |      |
|      |      |      |      |
|      |      |      |      |
|      |      |      |      |