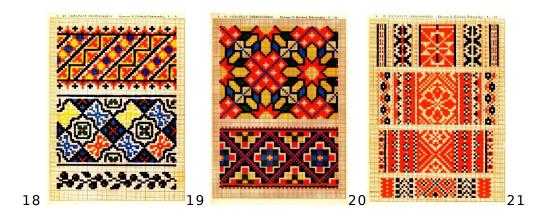

Band: 49 high - 1

Band: 49 high - 2

Band: 50 high

Band: 51 high  Band: 54 high

Band: 63 high

Band: 65 high - 1

Band: 65 high - 2

Band: 71 high

Band: 85 high

Medallions: Group 1

Medallions: Group 2

Medallions and corner bands

Diagonal bands

|      | <br> | <br> | <br> |
|------|------|------|------|
|      |      |      |      |
|      |      |      |      |
|      |      |      |      |
|      |      |      |      |
|      |      |      |      |
|      |      |      |      |
|      |      |      |      |
|      |      |      |      |
|      |      |      |      |
|      |      |      |      |
|      |      |      |      |
|      |      |      |      |
|      |      |      |      |
|      |      |      |      |
|      |      |      |      |
|      |      |      |      |
|      |      |      |      |
|      |      |      |      |
|      |      |      |      |
|      |      |      |      |
|      |      |      |      |
|      |      |      |      |
|      |      |      |      |
|      |      |      | <br> |
|      |      |      |      |
|      |      |      |      |
|      |      |      |      |
|      |      |      |      |
|      |      |      |      |
|      |      |      |      |
|      |      |      |      |
|      |      |      |      |
|      |      |      |      |
|      |      |      |      |
|      |      |      |      |
|      |      |      |      |
|      |      |      |      |
|      |      |      |      |
|      |      |      |      |
|      |      |      |      |
|      |      |      |      |
|      |      |      |      |
|      |      |      |      |
|      |      |      |      |
|      |      |      |      |
|      |      |      |      |
|      |      |      |      |
|      |      |      |      |
|      | <br> | <br> | <br> |
|      |      |      |      |
|      | <br> | <br> | <br> |
| <br> |      | <br> |      |
|      |      |      |      |
|      |      |      |      |
|      |      |      |      |
|      |      |      |      |
|      |      |      |      |
|      |      |      |      |
|      |      |      |      |
|      |      |      |      |
|      |      |      |      |
|      |      |      |      |
|      |      |      |      |
|      |      |      |      |
|      |      |      |      |
|      |      |      |      |
|      |      |      |      |
|      |      |      |      |
|      |      |      |      |
|      |      |      |      |
|      |      |      |      |
|      |      |      |      |
|      |      |      |      |
|      |      |      |      |
|      |      |      |      |
|      |      |      |      |
|      |      |      |      |
|      |      |      |      |
|      |      |      |      |
|      |      |      |      |
|      |      |      |      |
|      |      |      |      |
|      |      |      |      |
|      |      |      |      |
|      |      |      |      |
|      |      |      |      |
|      |      |      |      |
|      |      |      |      |
|      |      |      |      |
|      |      |      |      |
|      |      |      |      |
|      |      |      |      |
|      |      |      |      |