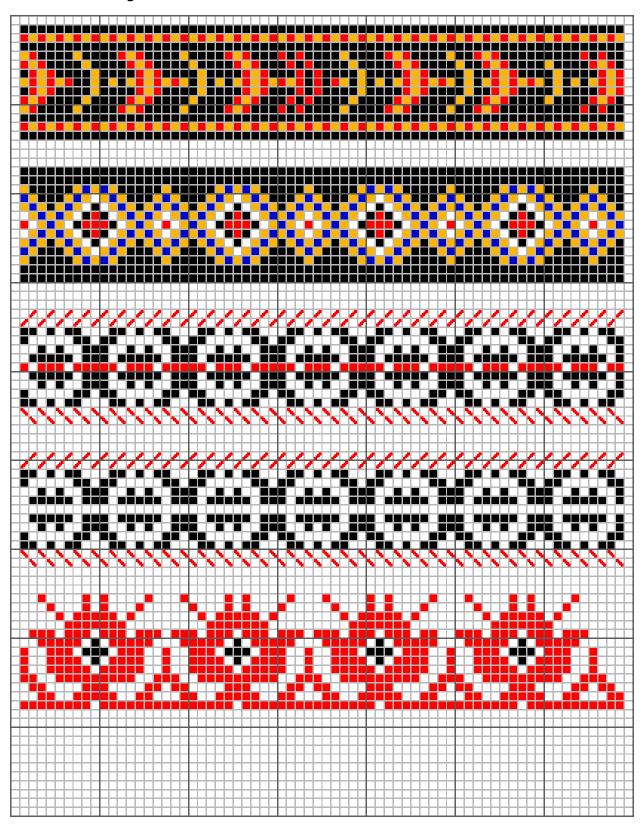

Bands: 1 - 2 high

Bands: 3 - 6 high

Bands: 6 - 7:

Bands: 7 - 8 high

Bands: 8 - 9 high

Bands: 9 -10 high

Bands: 11 high  Bands: 11 -12 high

Bands: 13 high

Bands: 14 high

Bands: 15 -16 high

Bands: 17 high

Bands: 18 high

Bands: 19 high

Bands: 21 high

Bands: 21 -22 high

Bands: 22 - 23 high

Bands: 24 - 25 high

Bands: 27 high

Bands: 33 high - 1

Bands: 33 high - 2

Bands: 33 - 34 high

Band: 34 high

Bands: 41 high

Band: 47 high

Band: 49 high - 1

Band: 49 high - 2

Band: 50 high

Band: 51 high  Band: 54 high

Band: 63 high

Band: 65 high - 1

Band: 65 high - 2

Band: 71 high

Band: 85 high

Medallions: Group 1

Medallions: Group 2

Medallions and corner bands

Diagonal bands

|      | <br> | <br> | <br> |
|------|------|------|------|
|      |      |      |      |
|      |      |      |      |
|      |      |      |      |
|      |      |      |      |
|      |      |      |      |
|      |      |      |      |
|      |      |      |      |
|      |      |      |      |
|      |      |      |      |
|      |      |      |      |
|      |      |      |      |
|      |      |      |      |
|      |      |      |      |
|      |      |      |      |
|      |      |      |      |
|      |      |      |      |
|      |      |      |      |
|      |      |      |      |
|      |      |      |      |
|      |      |      |      |
|      |      |      |      |
|      |      |      |      |
|      |      |      |      |
|      |      |      | <br> |
|      |      |      |      |
|      |      |      |      |
|      |      |      |      |
|      |      |      |      |
|      |      |      |      |
|      |      |      |      |
|      |      |      |      |
|      |      |      |      |
|      |      |      |      |
|      |      |      |      |
|      |      |      |      |
|      |      |      |      |
|      |      |      |      |
|      |      |      |      |
|      |      |      |      |
|      |      |      |      |
|      |      |      |      |
|      |      |      |      |
|      |      |      |      |
|      |      |      |      |
|      |      |      |      |
|      |      |      |      |
|      |      |      |      |
|      |      |      |      |
|      | <br> | <br> | <br> |
|      |      |      |      |
|      | <br> | <br> | <br> |
| <br> |      | <br> |      |
|      |      |      |      |
|      |      |      |      |
|      |      |      |      |
|      |      |      |      |
|      |      |      |      |
|      |      |      |      |
|      |      |      |      |
|      |      |      |      |
|      |      |      |      |
|      |      |      |      |
|      |      |      |      |
|      |      |      |      |
|      |      |      |      |
|      |      |      |      |
|      |      |      |      |
|      |      |      |      |
|      |      |      |      |
|      |      |      |      |
|      |      |      |      |
|      |      |      |      |
|      |      |      |      |
|      |      |      |      |
|      |      |      |      |
|      |      |      |      |
|      |      |      |      |
|      |      |      |      |
|      |      |      |      |
|      |      |      |      |
|      |      |      |      |
|      |      |      |      |
|      |      |      |      |
|      |      |      |      |
|      |      |      |      |
|      |      |      |      |
|      |      |      |      |
|      |      |      |      |
|      |      |      |      |
|      |      |      |      |
|      |      |      |      |
|      |      |      |      |
|      |      |      |      |