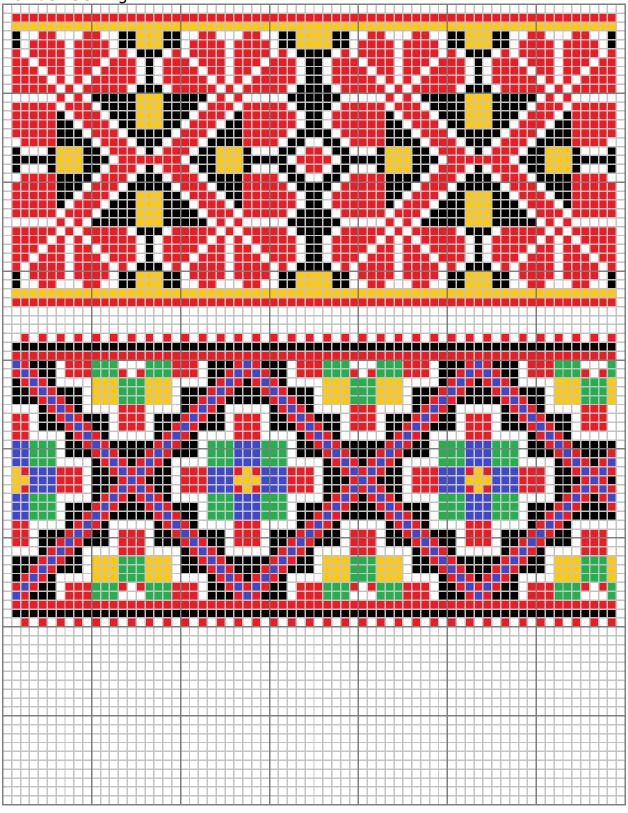

Bands: 1 - 2 high

Bands: 3 - 6 high

Bands: 6 - 7:

Bands: 7 - 8 high

Bands: 8 - 9 high

Bands: 9 -10 high

Bands: 11 high  Bands: 11 -12 high

Bands: 13 high

Bands: 14 high

Bands: 15 -16 high

Bands: 17 high

Bands: 18 high

Bands: 19 high

Bands: 21 high

Bands: 21 -22 high

Bands: 22 - 23 high

Bands: 24 - 25 high

Bands: 27 high

Bands: 33 high - 1

Bands: 33 high - 2

Bands: 33 - 34 high

Band: 34 high

Bands: 41 high

Band: 47 high

Band: 49 high - 1

Band: 49 high - 2

Band: 50 high

Band: 51 high  Band: 54 high

Band: 63 high

Band: 65 high - 1

Band: 65 high - 2

Band: 71 high

Band: 85 high

Medallions: Group 1

Medallions: Group 2

Medallions and corner bands

Diagonal bands

|      | <br> | <br> | <br> |
|------|------|------|------|
|      |      |      |      |
|      |      |      |      |
|      |      |      |      |
|      |      |      |      |
|      |      |      |      |
|      |      |      |      |
|      |      |      |      |
|      |      |      |      |
|      |      |      |      |
|      |      |      |      |
|      |      |      |      |
|      |      |      |      |
|      |      |      |      |
|      |      |      |      |
|      |      |      |      |
|      |      |      |      |
|      |      |      |      |
|      |      |      |      |
|      |      |      |      |
|      |      |      |      |
|      |      |      |      |
|      |      |      |      |
|      |      |      |      |
|      |      |      | <br> |
|      |      |      |      |
|      |      |      |      |
|      |      |      |      |
|      |      |      |      |
|      |      |      |      |
|      |      |      |      |
|      |      |      |      |
|      |      |      |      |
|      |      |      |      |
|      |      |      |      |
|      |      |      |      |
|      |      |      |      |
|      |      |      |      |
|      |      |      |      |
|      |      |      |      |
|      |      |      |      |
|      |      |      |      |
|      |      |      |      |
|      |      |      |      |
|      |      |      |      |
|      |      |      |      |
|      |      |      |      |
|      |      |      |      |
|      |      |      |      |
|      | <br> | <br> | <br> |
|      |      |      |      |
|      | <br> | <br> | <br> |
| <br> |      | <br> |      |
|      |      |      |      |
|      |      |      |      |
|      |      |      |      |
|      |      |      |      |
|      |      |      |      |
|      |      |      |      |
|      |      |      |      |
|      |      |      |      |
|      |      |      |      |
|      |      |      |      |
|      |      |      |      |
|      |      |      |      |
|      |      |      |      |
|      |      |      |      |
|      |      |      |      |
|      |      |      |      |
|      |      |      |      |
|      |      |      |      |
|      |      |      |      |
|      |      |      |      |
|      |      |      |      |
|      |      |      |      |
|      |      |      |      |
|      |      |      |      |
|      |      |      |      |
|      |      |      |      |
|      |      |      |      |
|      |      |      |      |
|      |      |      |      |
|      |      |      |      |
|      |      |      |      |
|      |      |      |      |
|      |      |      |      |
|      |      |      |      |
|      |      |      |      |
|      |      |      |      |
|      |      |      |      |
|      |      |      |      |
|      |      |      |      |
|      |      |      |      |
|      |      |      |      |