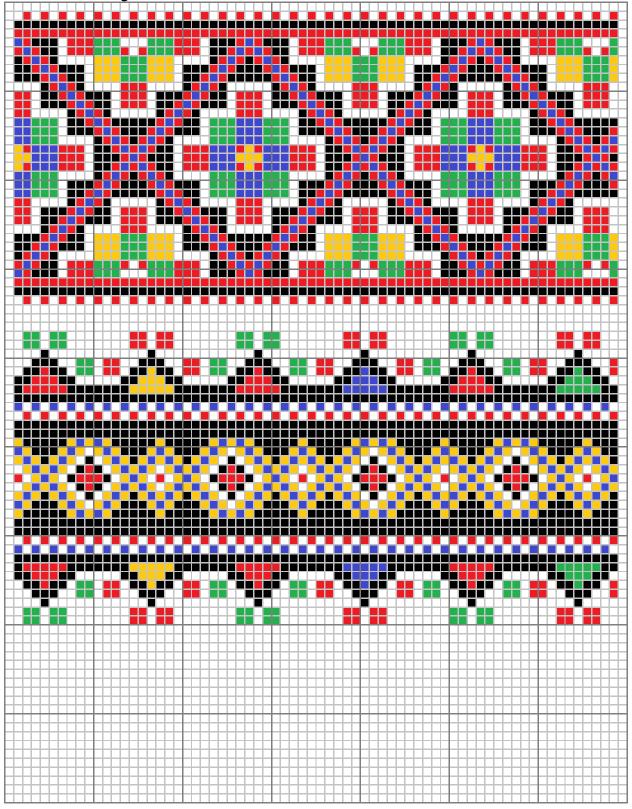

Bands: 1 - 2 high

Bands: 3 - 6 high

Bands: 6 - 7:

Bands: 7 - 8 high

Bands: 8 - 9 high

Bands: 9 -10 high

Bands: 11 high  Bands: 11 -12 high

Bands: 13 high

Bands: 14 high

Bands: 15 -16 high

Bands: 17 high

Bands: 18 high

Bands: 19 high

Bands: 21 high

Bands: 21 -22 high

Bands: 22 - 23 high

Bands: 24 - 25 high

Bands: 27 high

Bands: 33 high - 1

Bands: 33 high - 2

Bands: 33 - 34 high

Band: 34 high

Bands: 41 high

Band: 47 high

Band: 49 high - 1

Band: 49 high - 2

Band: 50 high

Band: 51 high  Band: 54 high

Band: 63 high

Band: 65 high - 1

Band: 65 high - 2

Band: 71 high

Band: 85 high

Medallions: Group 1

Medallions: Group 2

Medallions and corner bands

Diagonal bands

|      | <br> | <br> | <br> |
|------|------|------|------|
|      |      |      |      |
|      |      |      |      |
|      |      |      |      |
|      |      |      |      |
|      |      |      |      |
|      |      |      |      |
|      |      |      |      |
|      |      |      |      |
|      |      |      |      |
|      |      |      |      |
|      |      |      |      |
|      |      |      |      |
|      |      |      |      |
|      |      |      |      |
|      |      |      |      |
|      |      |      |      |
|      |      |      |      |
|      |      |      |      |
|      |      |      |      |
|      |      |      |      |
|      |      |      |      |
|      |      |      |      |
|      |      |      |      |
|      |      |      | <br> |
|      |      |      |      |
|      |      |      |      |
|      |      |      |      |
|      |      |      |      |
|      |      |      |      |
|      |      |      |      |
|      |      |      |      |
|      |      |      |      |
|      |      |      |      |
|      |      |      |      |
|      |      |      |      |
|      |      |      |      |
|      |      |      |      |
|      |      |      |      |
|      |      |      |      |
|      |      |      |      |
|      |      |      |      |
|      |      |      |      |
|      |      |      |      |
|      |      |      |      |
|      |      |      |      |
|      |      |      |      |
|      |      |      |      |
|      |      |      |      |
|      | <br> | <br> | <br> |
|      |      |      |      |
|      | <br> | <br> | <br> |
| <br> |      | <br> |      |
|      |      |      |      |
|      |      |      |      |
|      |      |      |      |
|      |      |      |      |
|      |      |      |      |
|      |      |      |      |
|      |      |      |      |
|      |      |      |      |
|      |      |      |      |
|      |      |      |      |
|      |      |      |      |
|      |      |      |      |
|      |      |      |      |
|      |      |      |      |
|      |      |      |      |
|      |      |      |      |
|      |      |      |      |
|      |      |      |      |
|      |      |      |      |
|      |      |      |      |
|      |      |      |      |
|      |      |      |      |
|      |      |      |      |
|      |      |      |      |
|      |      |      |      |
|      |      |      |      |
|      |      |      |      |
|      |      |      |      |
|      |      |      |      |
|      |      |      |      |
|      |      |      |      |
|      |      |      |      |
|      |      |      |      |
|      |      |      |      |
|      |      |      |      |
|      |      |      |      |
|      |      |      |      |
|      |      |      |      |
|      |      |      |      |
|      |      |      |      |
|      |      |      |      |