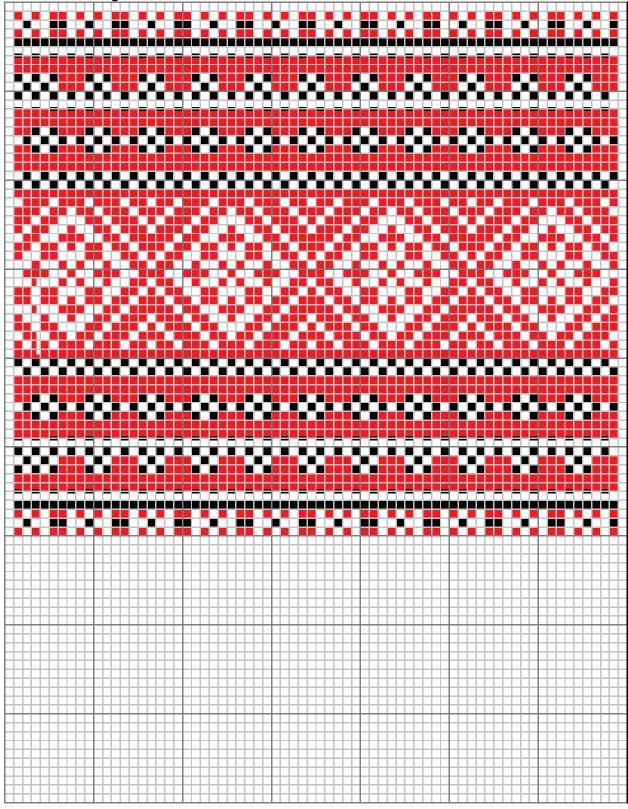

Band: 49 high - 1

Band: 49 high - 2

Band: 50 high

Band: 51 high  Band: 54 high

Band: 63 high

Band: 65 high - 1

Band: 65 high - 2

Band: 71 high