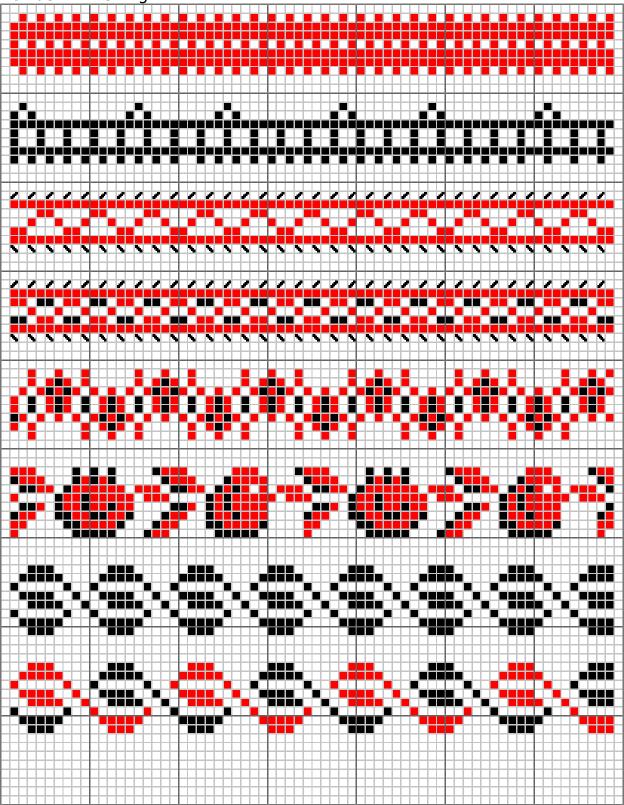

Bands: 1 - 2 high

Bands: 3 - 6 high

Bands: 6 - 7:

Bands: 7 - 8 high

Bands: 8 - 9 high

Bands: 9 -10 high

Bands: 11 high  Bands: 11 -12 high

Bands: 13 high

Bands: 14 high

Bands: 15 -16 high

Bands: 17 high

Bands: 18 high

Bands: 19 high

Bands: 21 high

Bands: 21 -22 high

Bands: 22 - 23 high

Bands: 24 - 25 high

Bands: 27 high

Bands: 33 high - 1

Bands: 33 high - 2

Bands: 33 - 34 high

Band: 34 high

Bands: 41 high

Band: 47 high

Band: 49 high - 1

Band: 49 high - 2

Band: 50 high

Band: 51 high  Band: 54 high

Band: 63 high

Band: 65 high - 1

Band: 65 high - 2

Band: 71 high

Band: 85 high

Medallions: Group 1

Medallions: Group 2

Medallions and corner bands

Diagonal bands

|      | <br> | <br> | <br> |
|------|------|------|------|
|      |      |      |      |
|      |      |      |      |
|      |      |      |      |
|      |      |      |      |
|      |      |      |      |
|      |      |      |      |
|      |      |      |      |
|      |      |      |      |
|      |      |      |      |
|      |      |      |      |
|      |      |      |      |
|      |      |      |      |
|      |      |      |      |
|      |      |      |      |
|      |      |      |      |
|      |      |      |      |
|      |      |      |      |
|      |      |      |      |
|      |      |      |      |
|      |      |      |      |
|      |      |      |      |
|      |      |      |      |
|      |      |      |      |
|      |      |      | <br> |
|      |      |      |      |
|      |      |      |      |
|      |      |      |      |
|      |      |      |      |
|      |      |      |      |
|      |      |      |      |
|      |      |      |      |
|      |      |      |      |
|      |      |      |      |
|      |      |      |      |
|      |      |      |      |
|      |      |      |      |
|      |      |      |      |
|      |      |      |      |
|      |      |      |      |
|      |      |      |      |
|      |      |      |      |
|      |      |      |      |
|      |      |      |      |
|      |      |      |      |
|      |      |      |      |
|      |      |      |      |
|      |      |      |      |
|      |      |      |      |
|      | <br> | <br> | <br> |
|      |      |      |      |
|      | <br> | <br> | <br> |
| <br> |      | <br> |      |
|      |      |      |      |
|      |      |      |      |
|      |      |      |      |
|      |      |      |      |
|      |      |      |      |
|      |      |      |      |
|      |      |      |      |
|      |      |      |      |
|      |      |      |      |
|      |      |      |      |
|      |      |      |      |
|      |      |      |      |
|      |      |      |      |
|      |      |      |      |
|      |      |      |      |
|      |      |      |      |
|      |      |      |      |
|      |      |      |      |
|      |      |      |      |
|      |      |      |      |
|      |      |      |      |
|      |      |      |      |
|      |      |      |      |
|      |      |      |      |
|      |      |      |      |
|      |      |      |      |
|      |      |      |      |
|      |      |      |      |
|      |      |      |      |
|      |      |      |      |
|      |      |      |      |
|      |      |      |      |
|      |      |      |      |
|      |      |      |      |
|      |      |      |      |
|      |      |      |      |
|      |      |      |      |
|      |      |      |      |
|      |      |      |      |
|      |      |      |      |
|      |      |      |      |