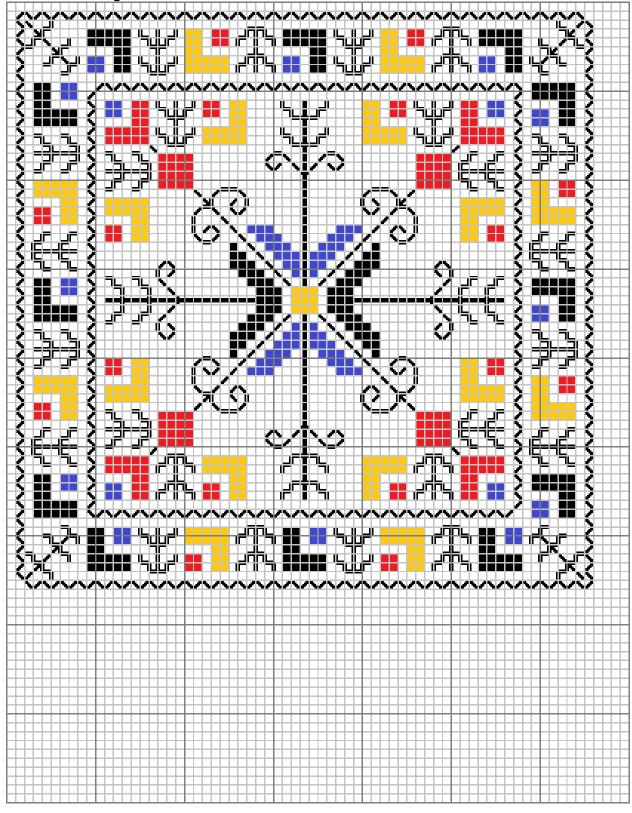

Band: 85 high

Medallions: Group 1

Medallions: Group 2

Medallions and corner bands

Diagonal bands

|      | <br> | <br> | <br> |
|------|------|------|------|
|      |      |      |      |
|      |      |      |      |
|      |      |      |      |
|      |      |      |      |
|      |      |      |      |
|      |      |      |      |
|      |      |      |      |
|      |      |      |      |
|      |      |      |      |
|      |      |      |      |
|      |      |      |      |
|      |      |      |      |
|      |      |      |      |
|      |      |      |      |
|      |      |      |      |
|      |      |      |      |
|      |      |      |      |
|      |      |      |      |
|      |      |      |      |
|      |      |      |      |
|      |      |      |      |
|      |      |      |      |
|      |      |      |      |
|      |      |      | <br> |
|      |      |      |      |
|      |      |      |      |
|      |      |      |      |
|      |      |      |      |
|      |      |      |      |
|      |      |      |      |
|      |      |      |      |
|      |      |      |      |
|      |      |      |      |
|      |      |      |      |
|      |      |      |      |
|      |      |      |      |
|      |      |      |      |
|      |      |      |      |
|      |      |      |      |
|      |      |      |      |
|      |      |      |      |
|      |      |      |      |
|      |      |      |      |
|      |      |      |      |
|      |      |      |      |
|      |      |      |      |
|      |      |      |      |
|      |      |      |      |
|      | <br> | <br> | <br> |
|      |      |      |      |
|      | <br> | <br> | <br> |
| <br> |      | <br> |      |
|      |      |      |      |
|      |      |      |      |
|      |      |      |      |
|      |      |      |      |
|      |      |      |      |
|      |      |      |      |
|      |      |      |      |
|      |      |      |      |
|      |      |      |      |
|      |      |      |      |
|      |      |      |      |
|      |      |      |      |
|      |      |      |      |
|      |      |      |      |
|      |      |      |      |
|      |      |      |      |
|      |      |      |      |
|      |      |      |      |
|      |      |      |      |
|      |      |      |      |
|      |      |      |      |
|      |      |      |      |
|      |      |      |      |
|      |      |      |      |
|      |      |      |      |
|      |      |      |      |
|      |      |      |      |
|      |      |      |      |
|      |      |      |      |
|      |      |      |      |
|      |      |      |      |
|      |      |      |      |
|      |      |      |      |
|      |      |      |      |
|      |      |      |      |
|      |      |      |      |
|      |      |      |      |
|      |      |      |      |
|      |      |      |      |
|      |      |      |      |
|      |      |      |      |