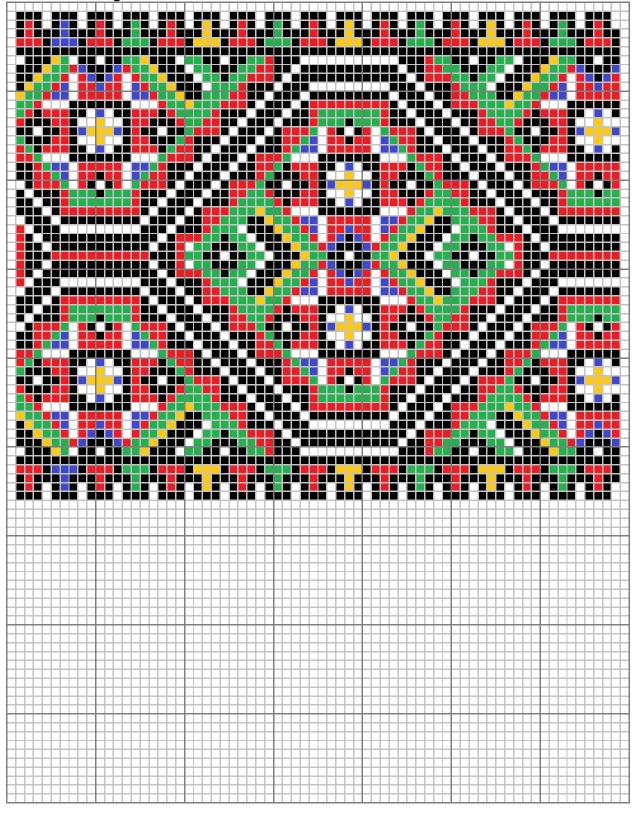

Band: 85 high

Medallions: Group 1

Medallions: Group 2

Medallions and corner bands

Diagonal bands

|      | <br> | <br> | <br> |
|------|------|------|------|
|      |      |      |      |
|      |      |      |      |
|      |      |      |      |
|      |      |      |      |
|      |      |      |      |
|      |      |      |      |
|      |      |      |      |
|      |      |      |      |
|      |      |      |      |
|      |      |      |      |
|      |      |      |      |
|      |      |      |      |
|      |      |      |      |
|      |      |      |      |
|      |      |      |      |
|      |      |      |      |
|      |      |      |      |
|      |      |      |      |
|      |      |      |      |
|      |      |      |      |
|      |      |      |      |
|      |      |      |      |
|      |      |      |      |
|      |      |      | <br> |
|      |      |      |      |
|      |      |      |      |
|      |      |      |      |
|      |      |      |      |
|      |      |      |      |
|      |      |      |      |
|      |      |      |      |
|      |      |      |      |
|      |      |      |      |
|      |      |      |      |
|      |      |      |      |
|      |      |      |      |
|      |      |      |      |
|      |      |      |      |
|      |      |      |      |
|      |      |      |      |
|      |      |      |      |
|      |      |      |      |
|      |      |      |      |
|      |      |      |      |
|      |      |      |      |
|      |      |      |      |
|      |      |      |      |
|      |      |      |      |
|      | <br> | <br> | <br> |
|      |      |      |      |
|      | <br> | <br> | <br> |
| <br> |      | <br> |      |
|      |      |      |      |
|      |      |      |      |
|      |      |      |      |
|      |      |      |      |
|      |      |      |      |
|      |      |      |      |
|      |      |      |      |
|      |      |      |      |
|      |      |      |      |
|      |      |      |      |
|      |      |      |      |
|      |      |      |      |
|      |      |      |      |
|      |      |      |      |
|      |      |      |      |
|      |      |      |      |
|      |      |      |      |
|      |      |      |      |
|      |      |      |      |
|      |      |      |      |
|      |      |      |      |
|      |      |      |      |
|      |      |      |      |
|      |      |      |      |
|      |      |      |      |
|      |      |      |      |
|      |      |      |      |
|      |      |      |      |
|      |      |      |      |
|      |      |      |      |
|      |      |      |      |
|      |      |      |      |
|      |      |      |      |
|      |      |      |      |
|      |      |      |      |
|      |      |      |      |
|      |      |      |      |
|      |      |      |      |
|      |      |      |      |
|      |      |      |      |
|      |      |      |      |