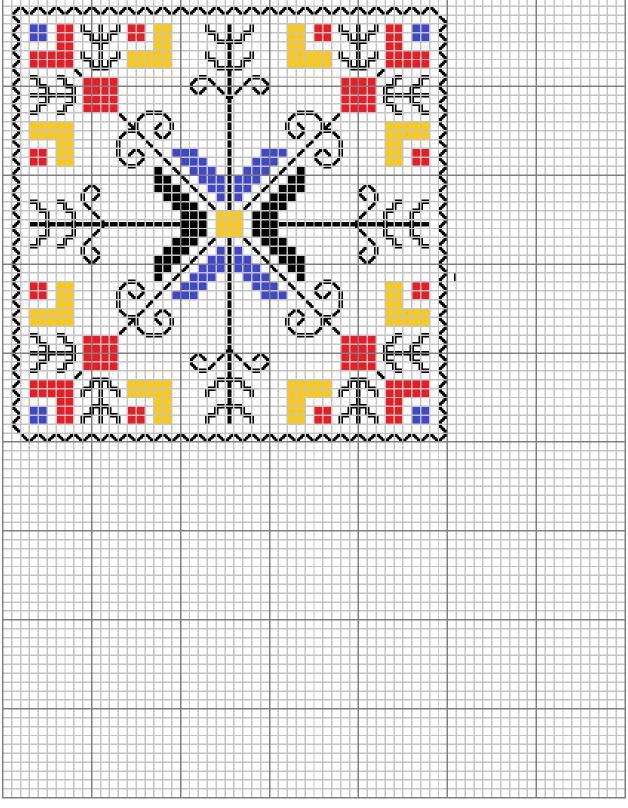

Band: 85 high

Medallions: Group 1

Medallions: Group 2

Medallions and corner bands

Diagonal bands

|      | <br> | <br> | <br> |
|------|------|------|------|
|      |      |      |      |
|      |      |      |      |
|      |      |      |      |
|      |      |      |      |
|      |      |      |      |
|      |      |      |      |
|      |      |      |      |
|      |      |      |      |
|      |      |      |      |
|      |      |      |      |
|      |      |      |      |
|      |      |      |      |
|      |      |      |      |
|      |      |      |      |
|      |      |      |      |
|      |      |      |      |
|      |      |      |      |
|      |      |      |      |
|      |      |      |      |
|      |      |      |      |
|      |      |      |      |
|      |      |      |      |
|      |      |      |      |
|      |      |      | <br> |
|      |      |      |      |
|      |      |      |      |
|      |      |      |      |
|      |      |      |      |
|      |      |      |      |
|      |      |      |      |
|      |      |      |      |
|      |      |      |      |
|      |      |      |      |
|      |      |      |      |
|      |      |      |      |
|      |      |      |      |
|      |      |      |      |
|      |      |      |      |
|      |      |      |      |
|      |      |      |      |
|      |      |      |      |
|      |      |      |      |
|      |      |      |      |
|      |      |      |      |
|      |      |      |      |
|      |      |      |      |
|      |      |      |      |
|      |      |      |      |
|      | <br> | <br> | <br> |
|      |      |      |      |
|      | <br> | <br> | <br> |
| <br> |      | <br> |      |
|      |      |      |      |
|      |      |      |      |
|      |      |      |      |
|      |      |      |      |
|      |      |      |      |
|      |      |      |      |
|      |      |      |      |
|      |      |      |      |
|      |      |      |      |
|      |      |      |      |
|      |      |      |      |
|      |      |      |      |
|      |      |      |      |
|      |      |      |      |
|      |      |      |      |
|      |      |      |      |
|      |      |      |      |
|      |      |      |      |
|      |      |      |      |
|      |      |      |      |
|      |      |      |      |
|      |      |      |      |
|      |      |      |      |
|      |      |      |      |
|      |      |      |      |
|      |      |      |      |
|      |      |      |      |
|      |      |      |      |
|      |      |      |      |
|      |      |      |      |
|      |      |      |      |
|      |      |      |      |
|      |      |      |      |
|      |      |      |      |
|      |      |      |      |
|      |      |      |      |
|      |      |      |      |
|      |      |      |      |
|      |      |      |      |
|      |      |      |      |
|      |      |      |      |