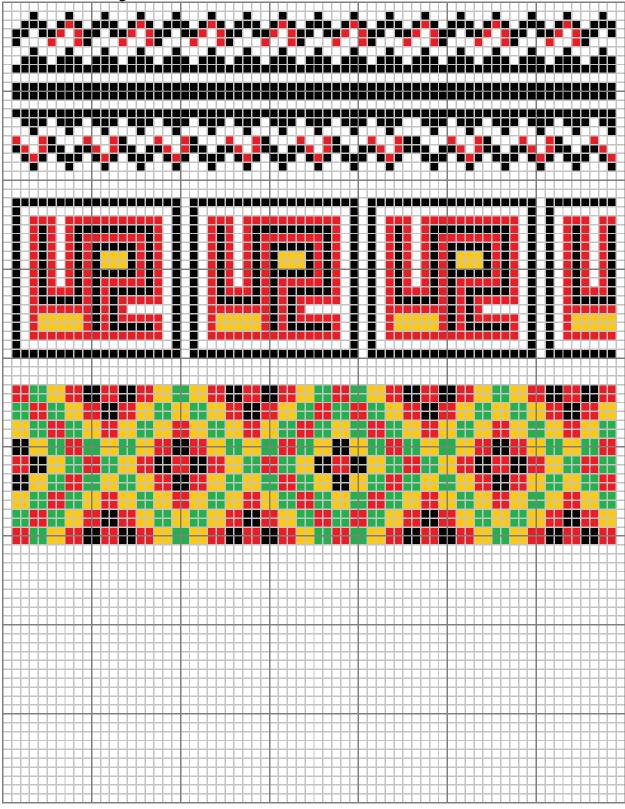

Bands: 1 - 2 high

Bands: 3 - 6 high

Bands: 6 - 7:

Bands: 7 - 8 high

Bands: 8 - 9 high

Bands: 9 -10 high

Bands: 11 high  Bands: 11 -12 high

Bands: 13 high

Bands: 14 high

Bands: 15 -16 high

Bands: 17 high

Bands: 18 high

Bands: 19 high

Bands: 21 high

Bands: 21 -22 high

Bands: 22 - 23 high

Bands: 24 - 25 high

Bands: 27 high

Bands: 33 high - 1

Bands: 33 high - 2

Bands: 33 - 34 high

Band: 34 high

Bands: 41 high

Band: 47 high

Band: 49 high - 1

Band: 49 high - 2

Band: 50 high

Band: 51 high  Band: 54 high

Band: 63 high

Band: 65 high - 1

Band: 65 high - 2

Band: 71 high

Band: 85 high

Medallions: Group 1

Medallions: Group 2

Medallions and corner bands

Diagonal bands

|      | <br> | <br> | <br> |
|------|------|------|------|
|      |      |      |      |
|      |      |      |      |
|      |      |      |      |
|      |      |      |      |
|      |      |      |      |
|      |      |      |      |
|      |      |      |      |
|      |      |      |      |
|      |      |      |      |
|      |      |      |      |
|      |      |      |      |
|      |      |      |      |
|      |      |      |      |
|      |      |      |      |
|      |      |      |      |
|      |      |      |      |
|      |      |      |      |
|      |      |      |      |
|      |      |      |      |
|      |      |      |      |
|      |      |      |      |
|      |      |      |      |
|      |      |      |      |
|      |      |      | <br> |
|      |      |      |      |
|      |      |      |      |
|      |      |      |      |
|      |      |      |      |
|      |      |      |      |
|      |      |      |      |
|      |      |      |      |
|      |      |      |      |
|      |      |      |      |
|      |      |      |      |
|      |      |      |      |
|      |      |      |      |
|      |      |      |      |
|      |      |      |      |
|      |      |      |      |
|      |      |      |      |
|      |      |      |      |
|      |      |      |      |
|      |      |      |      |
|      |      |      |      |
|      |      |      |      |
|      |      |      |      |
|      |      |      |      |
|      |      |      |      |
|      | <br> | <br> | <br> |
|      |      |      |      |
|      | <br> | <br> | <br> |
| <br> |      | <br> |      |
|      |      |      |      |
|      |      |      |      |
|      |      |      |      |
|      |      |      |      |
|      |      |      |      |
|      |      |      |      |
|      |      |      |      |
|      |      |      |      |
|      |      |      |      |
|      |      |      |      |
|      |      |      |      |
|      |      |      |      |
|      |      |      |      |
|      |      |      |      |
|      |      |      |      |
|      |      |      |      |
|      |      |      |      |
|      |      |      |      |
|      |      |      |      |
|      |      |      |      |
|      |      |      |      |
|      |      |      |      |
|      |      |      |      |
|      |      |      |      |
|      |      |      |      |
|      |      |      |      |
|      |      |      |      |
|      |      |      |      |
|      |      |      |      |
|      |      |      |      |
|      |      |      |      |
|      |      |      |      |
|      |      |      |      |
|      |      |      |      |
|      |      |      |      |
|      |      |      |      |
|      |      |      |      |
|      |      |      |      |
|      |      |      |      |
|      |      |      |      |
|      |      |      |      |