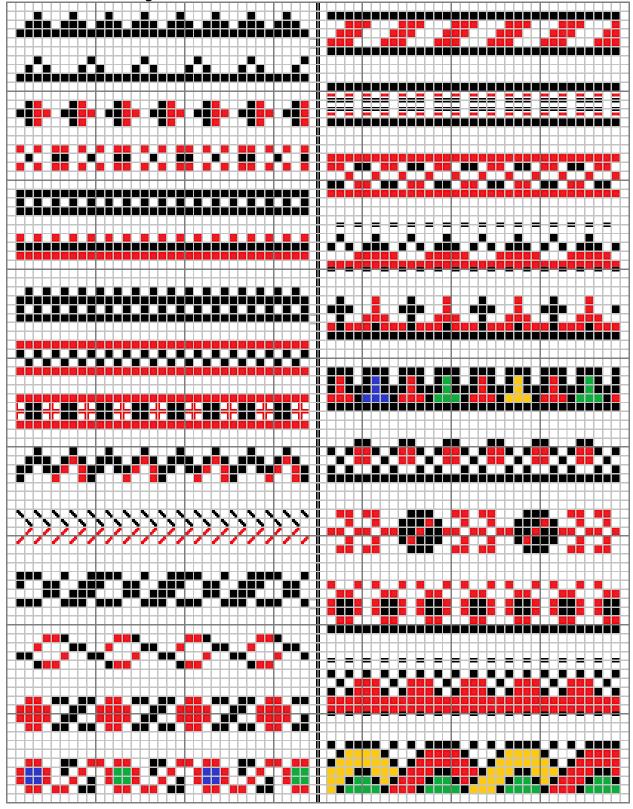

Bands: 1 - 2 high

Bands: 3 - 6 high

Bands: 6 - 7:

Bands: 7 - 8 high

Bands: 8 - 9 high

Bands: 9 -10 high

Bands: 11 high  Bands: 11 -12 high

Bands: 13 high

Bands: 14 high

Bands: 15 -16 high

Bands: 17 high

Bands: 18 high

Bands: 19 high

Bands: 21 high

Bands: 21 -22 high

Bands: 22 - 23 high

Bands: 24 - 25 high

Bands: 27 high

Bands: 33 high - 1

Bands: 33 high - 2

Bands: 33 - 34 high

Band: 34 high

Bands: 41 high

Band: 47 high

Band: 49 high - 1

Band: 49 high - 2

Band: 50 high

Band: 51 high  Band: 54 high

Band: 63 high

Band: 65 high - 1

Band: 65 high - 2

Band: 71 high