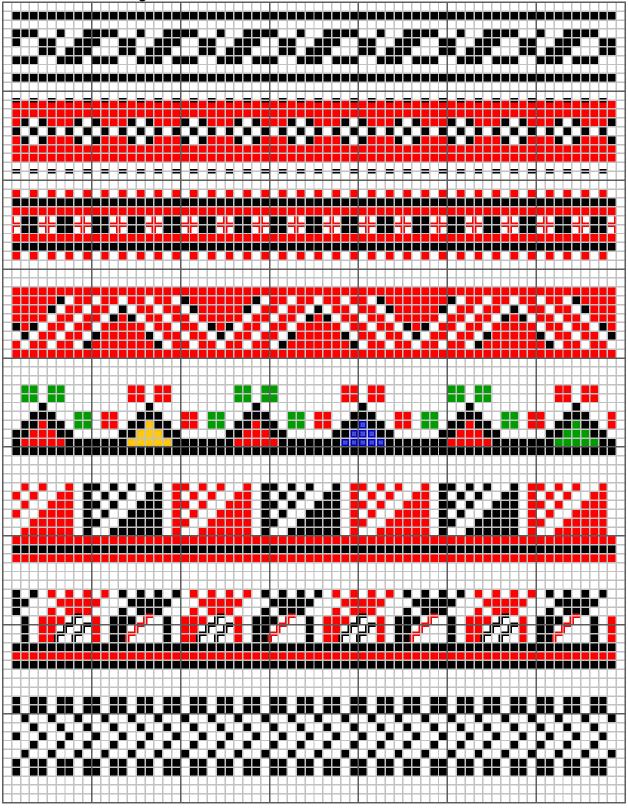

Bands: 1 - 2 high

Bands: 3 - 6 high

Bands: 6 - 7:

Bands: 7 - 8 high

Bands: 8 - 9 high

Bands: 9 -10 high

Bands: 11 high  Bands: 11 -12 high

Bands: 13 high

Bands: 14 high

Bands: 15 -16 high

Bands: 17 high

Bands: 18 high

Bands: 19 high

Bands: 21 high

Bands: 21 -22 high

Bands: 22 - 23 high

Bands: 24 - 25 high

Bands: 27 high

Bands: 33 high - 1

Bands: 33 high - 2

Bands: 33 - 34 high

Band: 34 high

Bands: 41 high

Band: 47 high

Band: 49 high - 1

Band: 49 high - 2

Band: 50 high

Band: 51 high  Band: 54 high

Band: 63 high

Band: 65 high - 1

Band: 65 high - 2

Band: 71 high

Band: 85 high

Medallions: Group 1

Medallions: Group 2

Medallions and corner bands

Diagonal bands

|      | <br> | <br> | <br> |
|------|------|------|------|
|      |      |      |      |
|      |      |      |      |
|      |      |      |      |
|      |      |      |      |
|      |      |      |      |
|      |      |      |      |
|      |      |      |      |
|      |      |      |      |
|      |      |      |      |
|      |      |      |      |
|      |      |      |      |
|      |      |      |      |
|      |      |      |      |
|      |      |      |      |
|      |      |      |      |
|      |      |      |      |
|      |      |      |      |
|      |      |      |      |
|      |      |      |      |
|      |      |      |      |
|      |      |      |      |
|      |      |      |      |
|      |      |      |      |
|      |      |      | <br> |
|      |      |      |      |
|      |      |      |      |
|      |      |      |      |
|      |      |      |      |
|      |      |      |      |
|      |      |      |      |
|      |      |      |      |
|      |      |      |      |
|      |      |      |      |
|      |      |      |      |
|      |      |      |      |
|      |      |      |      |
|      |      |      |      |
|      |      |      |      |
|      |      |      |      |
|      |      |      |      |
|      |      |      |      |
|      |      |      |      |
|      |      |      |      |
|      |      |      |      |
|      |      |      |      |
|      |      |      |      |
|      |      |      |      |
|      |      |      |      |
|      | <br> | <br> | <br> |
|      |      |      |      |
|      | <br> | <br> | <br> |
| <br> |      | <br> |      |
|      |      |      |      |
|      |      |      |      |
|      |      |      |      |
|      |      |      |      |
|      |      |      |      |
|      |      |      |      |
|      |      |      |      |
|      |      |      |      |
|      |      |      |      |
|      |      |      |      |
|      |      |      |      |
|      |      |      |      |
|      |      |      |      |
|      |      |      |      |
|      |      |      |      |
|      |      |      |      |
|      |      |      |      |
|      |      |      |      |
|      |      |      |      |
|      |      |      |      |
|      |      |      |      |
|      |      |      |      |
|      |      |      |      |
|      |      |      |      |
|      |      |      |      |
|      |      |      |      |
|      |      |      |      |
|      |      |      |      |
|      |      |      |      |
|      |      |      |      |
|      |      |      |      |
|      |      |      |      |
|      |      |      |      |
|      |      |      |      |
|      |      |      |      |
|      |      |      |      |
|      |      |      |      |
|      |      |      |      |
|      |      |      |      |
|      |      |      |      |
|      |      |      |      |