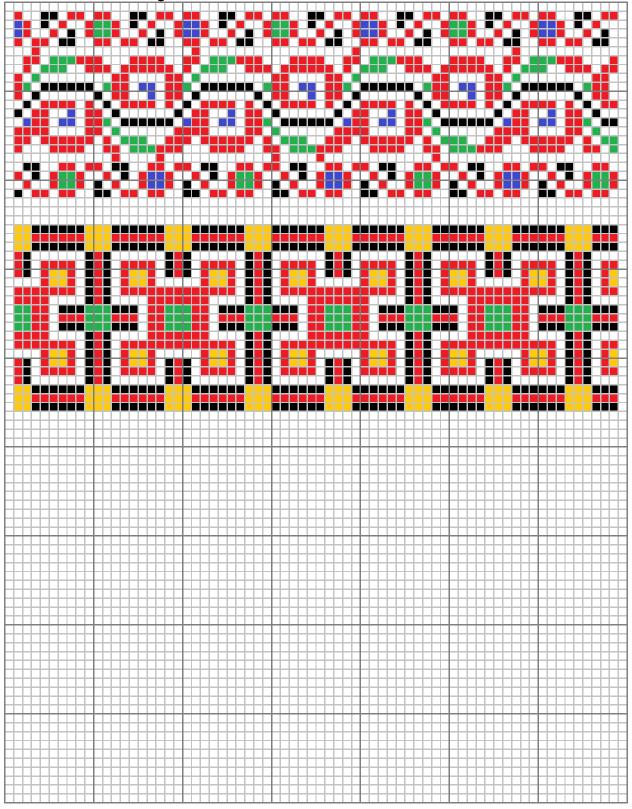

Bands: 1 - 2 high

Bands: 3 - 6 high

Bands: 6 - 7:

Bands: 7 - 8 high

Bands: 8 - 9 high

Bands: 9 -10 high

Bands: 11 high  Bands: 11 -12 high

Bands: 13 high

Bands: 14 high

Bands: 15 -16 high

Bands: 17 high

Bands: 18 high

Bands: 19 high

Bands: 21 high

Bands: 21 -22 high

Bands: 22 - 23 high

Bands: 24 - 25 high

Bands: 27 high

Bands: 33 high - 1

Bands: 33 high - 2

Bands: 33 - 34 high

Band: 34 high

Bands: 41 high

Band: 47 high

Band: 49 high - 1

Band: 49 high - 2

Band: 50 high

Band: 51 high  Band: 54 high

Band: 63 high

Band: 65 high - 1

Band: 65 high - 2

Band: 71 high

Band: 85 high

Medallions: Group 1

Medallions: Group 2

Medallions and corner bands

Diagonal bands

|      | <br> | <br> | <br> |
|------|------|------|------|
|      |      |      |      |
|      |      |      |      |
|      |      |      |      |
|      |      |      |      |
|      |      |      |      |
|      |      |      |      |
|      |      |      |      |
|      |      |      |      |
|      |      |      |      |
|      |      |      |      |
|      |      |      |      |
|      |      |      |      |
|      |      |      |      |
|      |      |      |      |
|      |      |      |      |
|      |      |      |      |
|      |      |      |      |
|      |      |      |      |
|      |      |      |      |
|      |      |      |      |
|      |      |      |      |
|      |      |      |      |
|      |      |      |      |
|      |      |      | <br> |
|      |      |      |      |
|      |      |      |      |
|      |      |      |      |
|      |      |      |      |
|      |      |      |      |
|      |      |      |      |
|      |      |      |      |
|      |      |      |      |
|      |      |      |      |
|      |      |      |      |
|      |      |      |      |
|      |      |      |      |
|      |      |      |      |
|      |      |      |      |
|      |      |      |      |
|      |      |      |      |
|      |      |      |      |
|      |      |      |      |
|      |      |      |      |
|      |      |      |      |
|      |      |      |      |
|      |      |      |      |
|      |      |      |      |
|      |      |      |      |
|      | <br> | <br> | <br> |
|      |      |      |      |
|      | <br> | <br> | <br> |
| <br> |      | <br> |      |
|      |      |      |      |
|      |      |      |      |
|      |      |      |      |
|      |      |      |      |
|      |      |      |      |
|      |      |      |      |
|      |      |      |      |
|      |      |      |      |
|      |      |      |      |
|      |      |      |      |
|      |      |      |      |
|      |      |      |      |
|      |      |      |      |
|      |      |      |      |
|      |      |      |      |
|      |      |      |      |
|      |      |      |      |
|      |      |      |      |
|      |      |      |      |
|      |      |      |      |
|      |      |      |      |
|      |      |      |      |
|      |      |      |      |
|      |      |      |      |
|      |      |      |      |
|      |      |      |      |
|      |      |      |      |
|      |      |      |      |
|      |      |      |      |
|      |      |      |      |
|      |      |      |      |
|      |      |      |      |
|      |      |      |      |
|      |      |      |      |
|      |      |      |      |
|      |      |      |      |
|      |      |      |      |
|      |      |      |      |
|      |      |      |      |
|      |      |      |      |
|      |      |      |      |