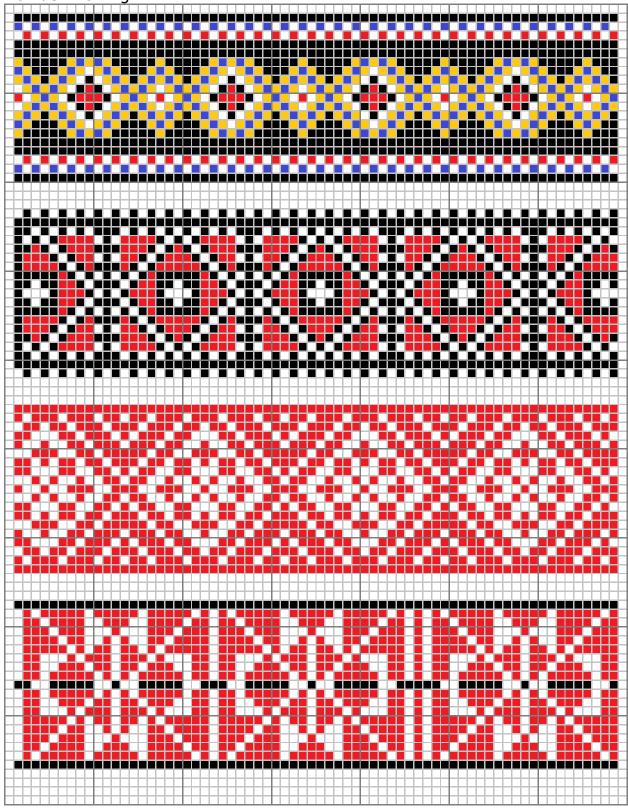

Bands: 1 - 2 high

Bands: 3 - 6 high

Bands: 6 - 7:

Bands: 7 - 8 high

Bands: 8 - 9 high

Bands: 9 -10 high

Bands: 11 high  Bands: 11 -12 high

Bands: 13 high

Bands: 14 high

Bands: 15 -16 high

Bands: 17 high

Bands: 18 high

Bands: 19 high

Bands: 21 high

Bands: 21 -22 high

Bands: 22 - 23 high

Bands: 24 - 25 high

Bands: 27 high

Bands: 33 high - 1

Bands: 33 high - 2

Bands: 33 - 34 high

Band: 34 high

Bands: 41 high

Band: 47 high

Band: 49 high - 1

Band: 49 high - 2

Band: 50 high

Band: 51 high  Band: 54 high

Band: 63 high

Band: 65 high - 1

Band: 65 high - 2

Band: 71 high

Band: 85 high

Medallions: Group 1

Medallions: Group 2

Medallions and corner bands

Diagonal bands

|      | <br> | <br> | <br> |
|------|------|------|------|
|      |      |      |      |
|      |      |      |      |
|      |      |      |      |
|      |      |      |      |
|      |      |      |      |
|      |      |      |      |
|      |      |      |      |
|      |      |      |      |
|      |      |      |      |
|      |      |      |      |
|      |      |      |      |
|      |      |      |      |
|      |      |      |      |
|      |      |      |      |
|      |      |      |      |
|      |      |      |      |
|      |      |      |      |
|      |      |      |      |
|      |      |      |      |
|      |      |      |      |
|      |      |      |      |
|      |      |      |      |
|      |      |      |      |
|      |      |      | <br> |
|      |      |      |      |
|      |      |      |      |
|      |      |      |      |
|      |      |      |      |
|      |      |      |      |
|      |      |      |      |
|      |      |      |      |
|      |      |      |      |
|      |      |      |      |
|      |      |      |      |
|      |      |      |      |
|      |      |      |      |
|      |      |      |      |
|      |      |      |      |
|      |      |      |      |
|      |      |      |      |
|      |      |      |      |
|      |      |      |      |
|      |      |      |      |
|      |      |      |      |
|      |      |      |      |
|      |      |      |      |
|      |      |      |      |
|      |      |      |      |
|      | <br> | <br> | <br> |
|      |      |      |      |
|      | <br> | <br> | <br> |
| <br> |      | <br> |      |
|      |      |      |      |
|      |      |      |      |
|      |      |      |      |
|      |      |      |      |
|      |      |      |      |
|      |      |      |      |
|      |      |      |      |
|      |      |      |      |
|      |      |      |      |
|      |      |      |      |
|      |      |      |      |
|      |      |      |      |
|      |      |      |      |
|      |      |      |      |
|      |      |      |      |
|      |      |      |      |
|      |      |      |      |
|      |      |      |      |
|      |      |      |      |
|      |      |      |      |
|      |      |      |      |
|      |      |      |      |
|      |      |      |      |
|      |      |      |      |
|      |      |      |      |
|      |      |      |      |
|      |      |      |      |
|      |      |      |      |
|      |      |      |      |
|      |      |      |      |
|      |      |      |      |
|      |      |      |      |
|      |      |      |      |
|      |      |      |      |
|      |      |      |      |
|      |      |      |      |
|      |      |      |      |
|      |      |      |      |
|      |      |      |      |
|      |      |      |      |
|      |      |      |      |