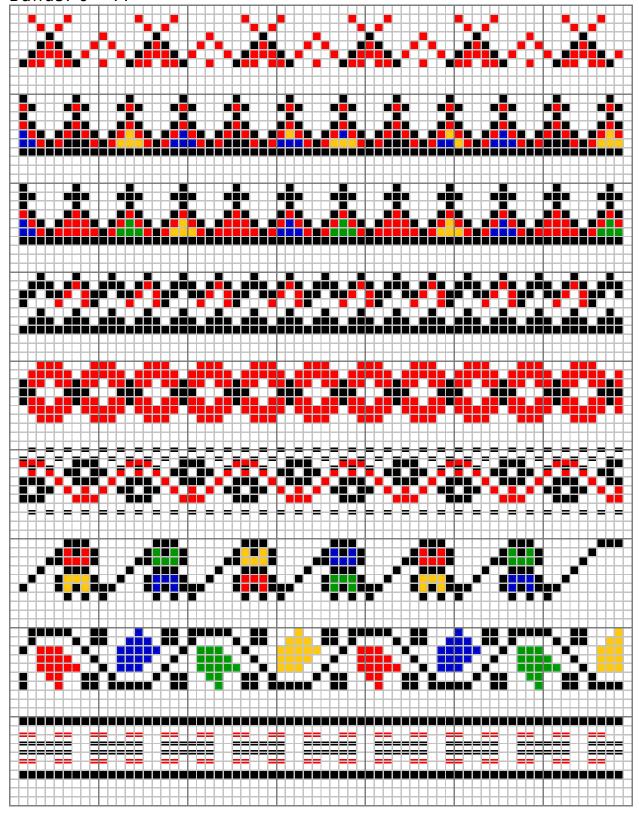

Bands: 1 - 2 high

Bands: 3 - 6 high

Bands: 6 - 7:

Bands: 7 - 8 high

Bands: 8 - 9 high

Bands: 9 -10 high

Bands: 11 high  Bands: 11 -12 high

Bands: 13 high

Bands: 14 high

Bands: 15 -16 high

Bands: 17 high

Bands: 18 high

Bands: 19 high

Bands: 21 high

Bands: 21 -22 high

Bands: 22 - 23 high

Bands: 24 - 25 high

Bands: 27 high

Bands: 33 high - 1

Bands: 33 high - 2

Bands: 33 - 34 high

Band: 34 high

Bands: 41 high

Band: 47 high

Band: 49 high - 1

Band: 49 high - 2

Band: 50 high

Band: 51 high  Band: 54 high

Band: 63 high

Band: 65 high - 1

Band: 65 high - 2

Band: 71 high

Band: 85 high

Medallions: Group 1

Medallions: Group 2

Medallions and corner bands

Diagonal bands

|      | <br> | <br> | <br> |
|------|------|------|------|
|      |      |      |      |
|      |      |      |      |
|      |      |      |      |
|      |      |      |      |
|      |      |      |      |
|      |      |      |      |
|      |      |      |      |
|      |      |      |      |
|      |      |      |      |
|      |      |      |      |
|      |      |      |      |
|      |      |      |      |
|      |      |      |      |
|      |      |      |      |
|      |      |      |      |
|      |      |      |      |
|      |      |      |      |
|      |      |      |      |
|      |      |      |      |
|      |      |      |      |
|      |      |      |      |
|      |      |      |      |
|      |      |      |      |
|      |      |      | <br> |
|      |      |      |      |
|      |      |      |      |
|      |      |      |      |
|      |      |      |      |
|      |      |      |      |
|      |      |      |      |
|      |      |      |      |
|      |      |      |      |
|      |      |      |      |
|      |      |      |      |
|      |      |      |      |
|      |      |      |      |
|      |      |      |      |
|      |      |      |      |
|      |      |      |      |
|      |      |      |      |
|      |      |      |      |
|      |      |      |      |
|      |      |      |      |
|      |      |      |      |
|      |      |      |      |
|      |      |      |      |
|      |      |      |      |
|      |      |      |      |
|      | <br> | <br> | <br> |
|      |      |      |      |
|      | <br> | <br> | <br> |
| <br> |      | <br> |      |
|      |      |      |      |
|      |      |      |      |
|      |      |      |      |
|      |      |      |      |
|      |      |      |      |
|      |      |      |      |
|      |      |      |      |
|      |      |      |      |
|      |      |      |      |
|      |      |      |      |
|      |      |      |      |
|      |      |      |      |
|      |      |      |      |
|      |      |      |      |
|      |      |      |      |
|      |      |      |      |
|      |      |      |      |
|      |      |      |      |
|      |      |      |      |
|      |      |      |      |
|      |      |      |      |
|      |      |      |      |
|      |      |      |      |
|      |      |      |      |
|      |      |      |      |
|      |      |      |      |
|      |      |      |      |
|      |      |      |      |
|      |      |      |      |
|      |      |      |      |
|      |      |      |      |
|      |      |      |      |
|      |      |      |      |
|      |      |      |      |
|      |      |      |      |
|      |      |      |      |
|      |      |      |      |
|      |      |      |      |
|      |      |      |      |
|      |      |      |      |
|      |      |      |      |