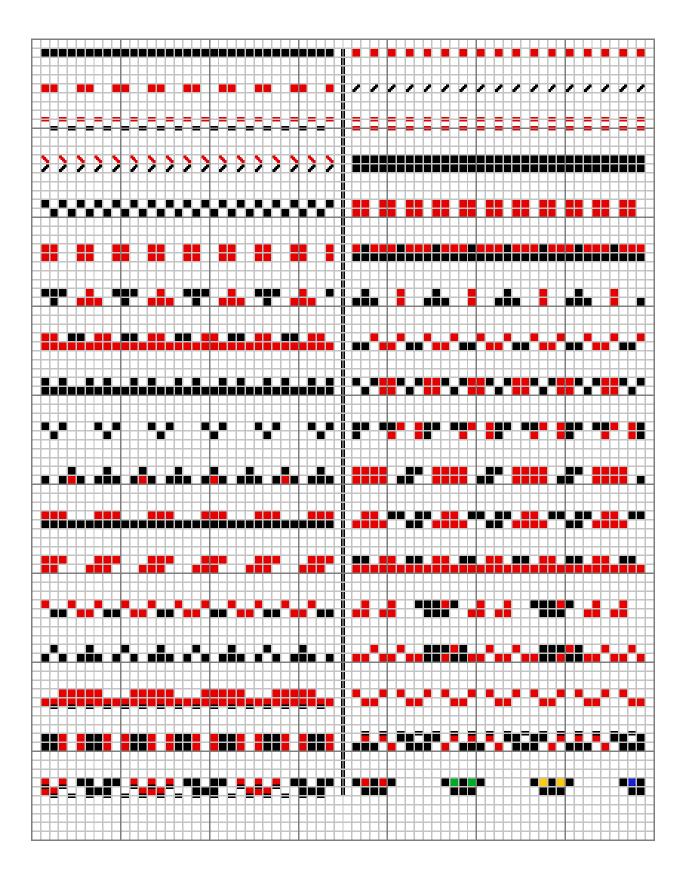

Bands: 1 - 2 high

Bands: 3 - 6 high

Bands: 6 - 7:

Bands: 7 - 8 high

Bands: 8 - 9 high

Bands: 9 -10 high

Bands: 11 high  Bands: 11 -12 high

Bands: 13 high

Bands: 14 high

Bands: 15 -16 high

Bands: 17 high

Bands: 18 high

Bands: 19 high

Bands: 21 high

Bands: 21 -22 high

Bands: 22 - 23 high

Bands: 24 - 25 high

Bands: 27 high

Bands: 33 high - 1

Bands: 33 high - 2

Bands: 33 - 34 high

Band: 34 high

Bands: 41 high

Band: 47 high

Band: 49 high - 1

Band: 49 high - 2

Band: 50 high

Band: 51 high  Band: 54 high

Band: 63 high

Band: 65 high - 1

Band: 65 high - 2

Band: 71 high