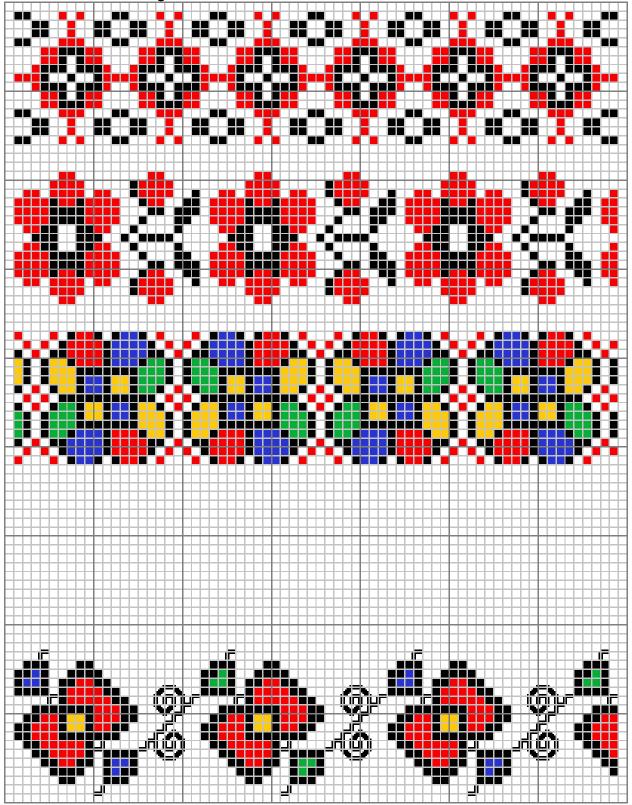

Bands: 1 - 2 high

Bands: 3 - 6 high

Bands: 6 - 7:

Bands: 7 - 8 high

Bands: 8 - 9 high

Bands: 9 -10 high

Bands: 11 high  Bands: 11 -12 high

Bands: 13 high

Bands: 14 high

Bands: 15 -16 high

Bands: 17 high

Bands: 18 high

Bands: 19 high

Bands: 21 high

Bands: 21 -22 high

Bands: 22 - 23 high

Bands: 24 - 25 high

Bands: 27 high

Bands: 33 high - 1

Bands: 33 high - 2

Bands: 33 - 34 high

Band: 34 high

Bands: 41 high

Band: 47 high

Band: 49 high - 1

Band: 49 high - 2

Band: 50 high

Band: 51 high  Band: 54 high

Band: 63 high

Band: 65 high - 1

Band: 65 high - 2

Band: 71 high

Band: 85 high

Medallions: Group 1

Medallions: Group 2

Medallions and corner bands

Diagonal bands

|      | <br> | <br> | <br> |
|------|------|------|------|
|      |      |      |      |
|      |      |      |      |
|      |      |      |      |
|      |      |      |      |
|      |      |      |      |
|      |      |      |      |
|      |      |      |      |
|      |      |      |      |
|      |      |      |      |
|      |      |      |      |
|      |      |      |      |
|      |      |      |      |
|      |      |      |      |
|      |      |      |      |
|      |      |      |      |
|      |      |      |      |
|      |      |      |      |
|      |      |      |      |
|      |      |      |      |
|      |      |      |      |
|      |      |      |      |
|      |      |      |      |
|      |      |      |      |
|      |      |      | <br> |
|      |      |      |      |
|      |      |      |      |
|      |      |      |      |
|      |      |      |      |
|      |      |      |      |
|      |      |      |      |
|      |      |      |      |
|      |      |      |      |
|      |      |      |      |
|      |      |      |      |
|      |      |      |      |
|      |      |      |      |
|      |      |      |      |
|      |      |      |      |
|      |      |      |      |
|      |      |      |      |
|      |      |      |      |
|      |      |      |      |
|      |      |      |      |
|      |      |      |      |
|      |      |      |      |
|      |      |      |      |
|      |      |      |      |
|      |      |      |      |
|      | <br> | <br> | <br> |
|      |      |      |      |
|      | <br> | <br> | <br> |
| <br> |      | <br> |      |
|      |      |      |      |
|      |      |      |      |
|      |      |      |      |
|      |      |      |      |
|      |      |      |      |
|      |      |      |      |
|      |      |      |      |
|      |      |      |      |
|      |      |      |      |
|      |      |      |      |
|      |      |      |      |
|      |      |      |      |
|      |      |      |      |
|      |      |      |      |
|      |      |      |      |
|      |      |      |      |
|      |      |      |      |
|      |      |      |      |
|      |      |      |      |
|      |      |      |      |
|      |      |      |      |
|      |      |      |      |
|      |      |      |      |
|      |      |      |      |
|      |      |      |      |
|      |      |      |      |
|      |      |      |      |
|      |      |      |      |
|      |      |      |      |
|      |      |      |      |
|      |      |      |      |
|      |      |      |      |
|      |      |      |      |
|      |      |      |      |
|      |      |      |      |
|      |      |      |      |
|      |      |      |      |
|      |      |      |      |
|      |      |      |      |
|      |      |      |      |
|      |      |      |      |