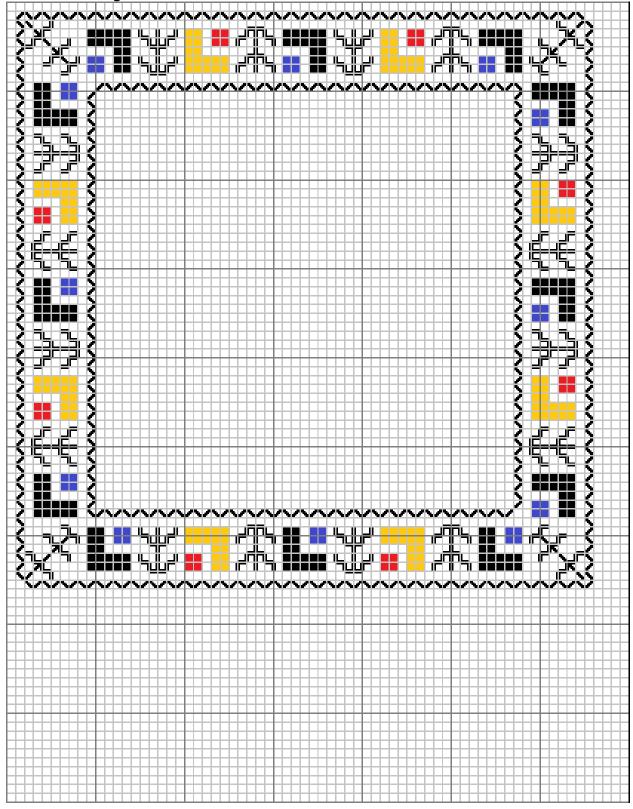

Band: 85 high

Medallions: Group 1

Medallions: Group 2

Medallions and corner bands

Diagonal bands

|      | <br> | <br> | <br> |
|------|------|------|------|
|      |      |      |      |
|      |      |      |      |
|      |      |      |      |
|      |      |      |      |
|      |      |      |      |
|      |      |      |      |
|      |      |      |      |
|      |      |      |      |
|      |      |      |      |
|      |      |      |      |
|      |      |      |      |
|      |      |      |      |
|      |      |      |      |
|      |      |      |      |
|      |      |      |      |
|      |      |      |      |
|      |      |      |      |
|      |      |      |      |
|      |      |      |      |
|      |      |      |      |
|      |      |      |      |
|      |      |      |      |
|      |      |      |      |
|      |      |      | <br> |
|      |      |      |      |
|      |      |      |      |
|      |      |      |      |
|      |      |      |      |
|      |      |      |      |
|      |      |      |      |
|      |      |      |      |
|      |      |      |      |
|      |      |      |      |
|      |      |      |      |
|      |      |      |      |
|      |      |      |      |
|      |      |      |      |
|      |      |      |      |
|      |      |      |      |
|      |      |      |      |
|      |      |      |      |
|      |      |      |      |
|      |      |      |      |
|      |      |      |      |
|      |      |      |      |
|      |      |      |      |
|      |      |      |      |
|      |      |      |      |
|      | <br> | <br> | <br> |
|      |      |      |      |
|      | <br> | <br> | <br> |
| <br> |      | <br> |      |
|      |      |      |      |
|      |      |      |      |
|      |      |      |      |
|      |      |      |      |
|      |      |      |      |
|      |      |      |      |
|      |      |      |      |
|      |      |      |      |
|      |      |      |      |
|      |      |      |      |
|      |      |      |      |
|      |      |      |      |
|      |      |      |      |
|      |      |      |      |
|      |      |      |      |
|      |      |      |      |
|      |      |      |      |
|      |      |      |      |
|      |      |      |      |
|      |      |      |      |
|      |      |      |      |
|      |      |      |      |
|      |      |      |      |
|      |      |      |      |
|      |      |      |      |
|      |      |      |      |
|      |      |      |      |
|      |      |      |      |
|      |      |      |      |
|      |      |      |      |
|      |      |      |      |
|      |      |      |      |
|      |      |      |      |
|      |      |      |      |
|      |      |      |      |
|      |      |      |      |
|      |      |      |      |
|      |      |      |      |
|      |      |      |      |
|      |      |      |      |
|      |      |      |      |