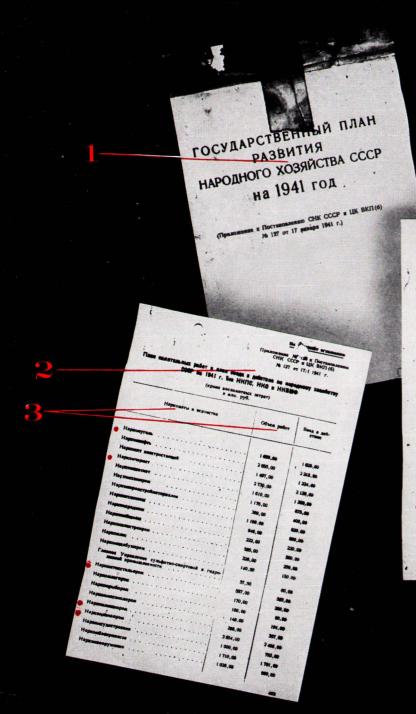

undesirable."

Fourth, and perhaps most important: A group of hitherto confidential Soviet documents, some of which are photographed and reproduced in the following pages. The authenticity of these documents, many bearing the seal of the government of the U.S.S.R., has never been denied by any spokesman of the regime. The State Plan for the Development of the National Economy of the U.S.S.R. in 1941, for example, is an official and confidential Soviet text. It presents precise figures on the 1941 budget for industrial production and capital construction projects, including those to be implemented by the NKVD or secret police. (These police were first called the Cheka, then Ogpu, later NKVD, and now, MVD.)

Here are a few figures, taken from the plan, indicating production quotas to be filled by slave labor:

Chrome ore: 150,000 metric tons (40.5% of total planned output for the whole U.S.S.R.);

Coal output: 5,325,000 metric tons (2.8%) of total);

Commercial timber and firewood: 34,730,000 cubic meters (11.9% of total);

Commercial timber shipped: 151,590,000 cubic meters (14% of total);

Furniture: 189,300,000 rubles (14.49% of total); Leather shoes: 14,700,000 pairs (2.1% of total);

Wide-gauge cross-ties: 10,500,000 ties (22.58% of total).

These four sources of information lead to one inescapable conclusion: the Soviet economy rests heavily on the institution of slave labor. Because the presence of forced labor anywhere in the world is a threat to free workers everywhere, the representative of the International Confederation of Free Trade Unions, Miss Toni Sender, asked the United Nations to investigate the evidence. Meeting at Santiago, Chile, on March 19, 1951, the eighteen nations of the United Nations Economic and Social Council approved a worldwide inquiry into forced labor. The Soviet Union, Czechoslovakia, and Poland tried desperately to prevent any investigation. It was pointed out, however, that the Soviet Union had nothing to fear, if slave labor did not exist within its boundaries; indeed, it should welcome such an inquiry. The resolution passed by a vote of 15-3.