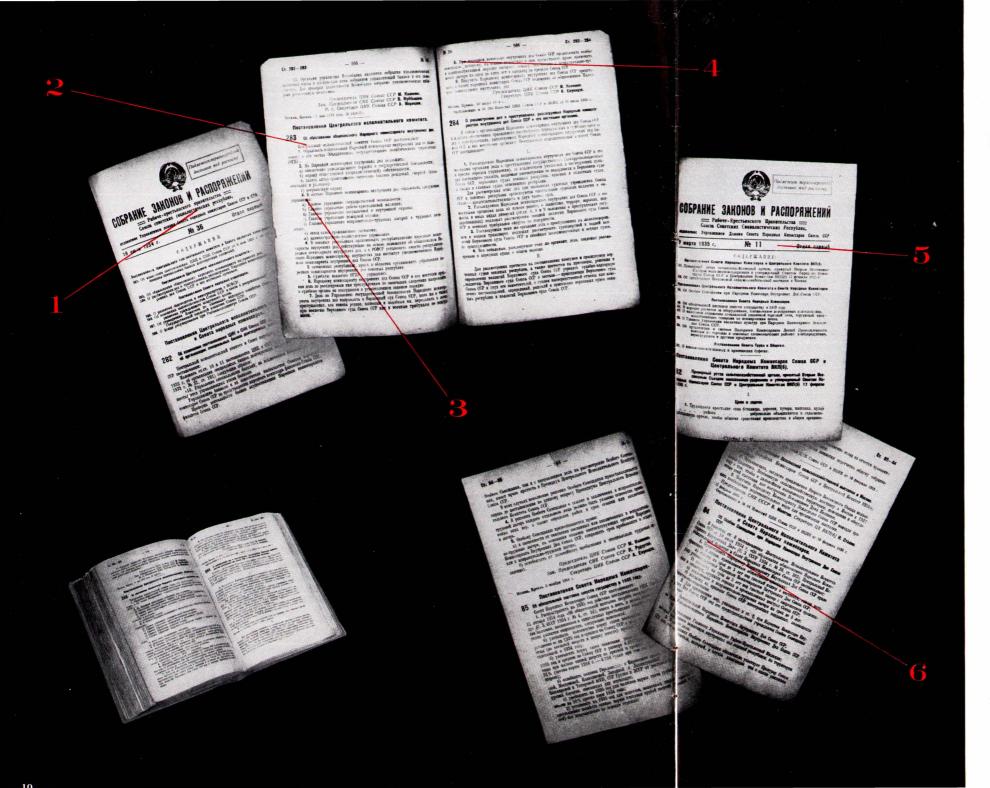

### **Soviet Documents**

The following documents are official publications openly distributed by the government of the Soviet Union and available in foreign as well as Soviet libraries: the official text of the Criminal Code as of July 1st, 1950; the official texts of two currently effective decrees dealing with the powers of the secret police; excerpts from the article on Corrective Labor Policy in a current volume of the Large Soviet Encyclopedia.

These *openly* distributed official documents prove the following basic propositions:

- a "Forced labor is one of the basic measures of punishment of Soviet socialist criminal law." (Quoted from page 36, Volume 47, of the Large Soviet Encyclopedia, published in 1940.)
- **b** Persons may be condemned to forced labor by the secret police without trial or opportunity to defend themselves.
- c Persons may be condemned to forced labor without having committed any crime. They need only be "socially dangerous" in the eyes of a secret police official.
- d Forced labor plays an important role in the planned economy of the U.S.S.R.

## УГОЛОВНЫЙ КОДЕКС РСФСР

Официальный текст с изменениями на 1 июля 1950 г. и с приложением постатейно-систематизированных материалов

ГОСУДАРСТВЕННОЕ ИЗДАТЕЛЬСТВО ЮРИДИЧЕСКОЙ ЛИТЕРАТУРЫ МОСКВА — 1950

Opposite: Title-page of Soviet criminal code. On the following pages, red numbers are used to identify translations of excerpts of documents.

### THE COLLECTION OF LAWS

of The Government of The U.S.S.R.

### Nº 36 of 19th July, 1934

283 On the formation of an All-Union People's Commissariat for Internal Affairs. [Editor's note: The initial letters of "People's Commissariat for Internal Affairs" are "NKVD"]

The Central Executive Committee of the U.S.S.R. declares:

- 3. The following Directorates are formed in the People's Commissariat for Internal Affairs:
  - **e**) The Chief Directorate of corrective-labor camps and labor settlements.
- 8. Under the People's Commissariat for Internal Affairs U.S.S.R., a Special Council is to be organized, which, under appropriate regulations, is to have the power of applying, as an administrative measure, deportation, exile, imprisonment in corrective-labor camps for a period of up to five years and expulsion beyond the confines of the U.S.S.R.

### Nº 11 of 7th March, 1935

84 On the Special Council under the People's Commissariat of Internal Affairs U.S.S.R.

Further to sub-paragraph 8 of the Instruction of the Central Committee of the U.S.S.R....

- 1. The People's Commissariat for Internal Affairs U.S.S.R. have the right to apply the following measures against people who are regarded as socially dangerous:\*
- a) Deportation for a period of up to five
   6 years under supervision in those localities listed by the NKVD.
  - b) Exile for a period of up to five years under supervision, with deprivation of the right to live in capital cities, large towns, and industrial centers of the U.S.S.R.
  - c) Confinement in corrective-labor camps for a period of up to five years.
  - d) Expulsion beyond the U.S.S.R. frontiers of socially dangerous foreign subjects.