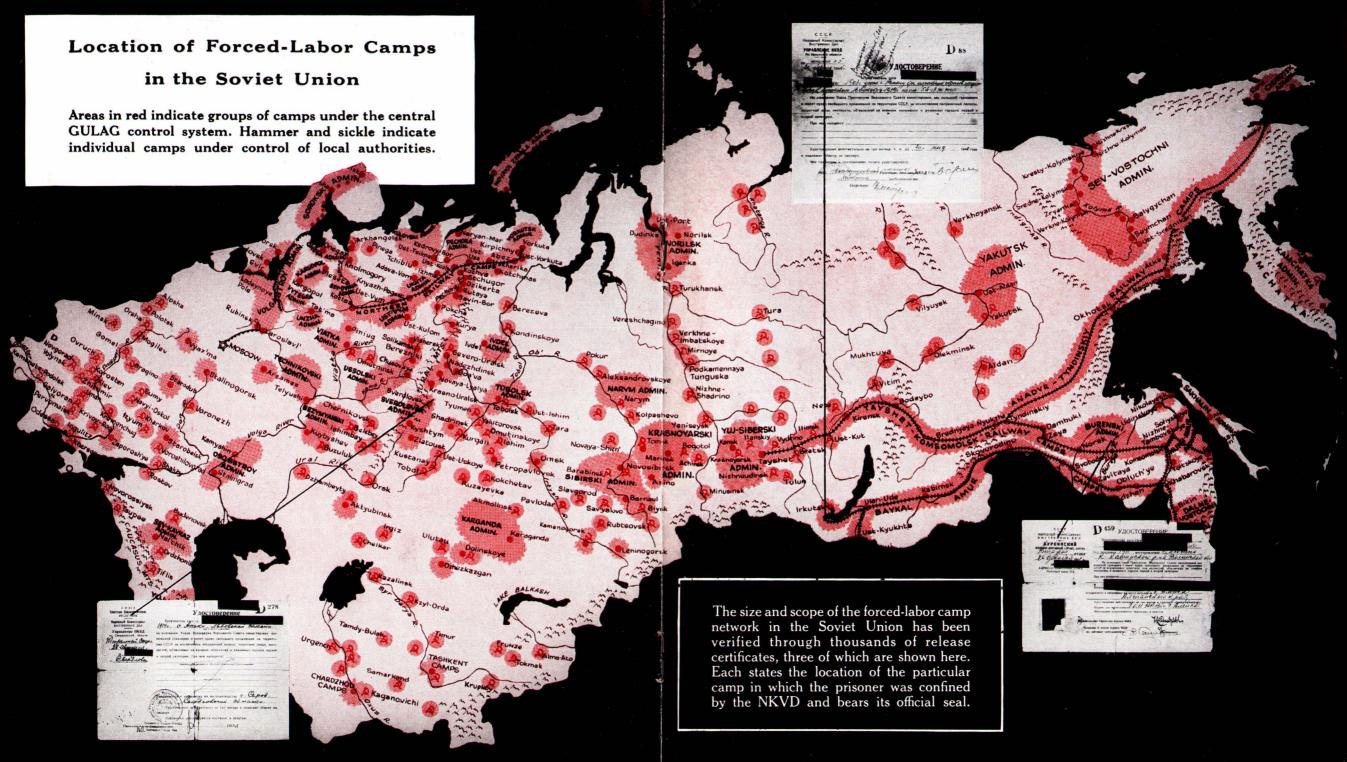

How many slave laborers there are in the Soviet Union is not known. Since 1929, when its penal statistics were last released, the U.S.S.R. has been the only major power to conceal figures for persons imprisoned. Nevertheless, an enormous amount of documentary and eye-witness evidence has led well-informed scholars and political analysts to fix the total camp population at no less than 3,000,000 and perhaps as high as 15,000,000. Uncounted others have been enslaved in the satellite countries. The variation in these figures is due partly to Soviet secrecy and partly to the fact that the population of the camps is constantly changing. Moreover, the computation depends on whether or not one includes transplanted communities, forced migrants, and other categories of forced laborers. But even the minimum of 3,000,000 gives the Soviet Union the highest penal population in the world. (In the United States, for example, the total number of prisoners was 157,470 in 1948.)

### What is the basis for these slave-labor statistics?

First: Eye-witness testimony of thousands of inmates of forced-labor camps - escaped Russians, released Poles, and others. Among the documents presented before the United Nations by the American Federation of Labor in 1949 were numerous affidavits of former inmates. A portion of one such affidavit is quoted at the beginning of this pamphlet.

Second: Eye-witness testimony of former Soviet officials who had worked in the camps. Colonel Vladimir Andreyev, for example, testified at Brussels in May, 1951, that from 1937 to 1941 he had served as commandant of guards for the Central Asian camps around Karaganda. Under his command were 3,400 armed guards.

Third: Official information published openly in the Soviet Union. Reproduced on the following pages are the texts of Soviet laws and decrees, in effect after World War II, em-

powering the secret police to sentence to "corrective" labor camps, without benefit of trial or opportunity for defense, any persons considered "socially

undesirable."

Fourth, and perhaps most important: A group of hitherto confidential Soviet documents, some of which are photographed and reproduced in the following pages. The authenticity of these documents, many bearing the seal of the government of the U.S.S.R., has never been denied by any spokesman of the regime. The State Plan for the Development of the National Economy of the U.S.S.R. in 1941, for example, is an official and confidential Soviet text. It presents precise figures on the 1941 budget for industrial production and capital construction projects, including those to be implemented by the NKVD or secret police. (These police were first called the Cheka, then Ogpu, later NKVD, and now, MVD.)

Here are a few figures, taken from the plan, indicating production quotas to be filled by slave labor:

Chrome ore: 150,000 metric tons (40.5% of total planned output for the whole U.S.S.R.);

Coal output: 5,325,000 metric tons (2.8%) of total);

Commercial timber and firewood: 34,730,000 cubic meters (11.9% of total);

Commercial timber shipped: 151,590,000 cubic meters (14% of total);

Furniture: 189,300,000 rubles (14.49% of total); Leather shoes: 14,700,000 pairs (2.1% of total);

Wide-gauge cross-ties: 10,500,000 ties (22.58% of total).

These four sources of information lead to one inescapable conclusion: the Soviet economy rests heavily on the institution of slave labor. Because the presence of forced labor anywhere in the world is a threat to free workers everywhere, the representative of the International Confederation of Free Trade Unions, Miss Toni Sender, asked the United Nations to investigate the evidence. Meeting at Santiago, Chile, on March 19, 1951, the eighteen nations of the United Nations Economic and Social Council approved a worldwide inquiry into forced labor. The Soviet Union, Czechoslovakia, and Poland tried desperately to prevent any investigation. It was pointed out, however, that the Soviet Union had nothing to fear, if slave labor did not exist within its boundaries; indeed, it should welcome such an inquiry. The resolution passed by a vote of 15-3.