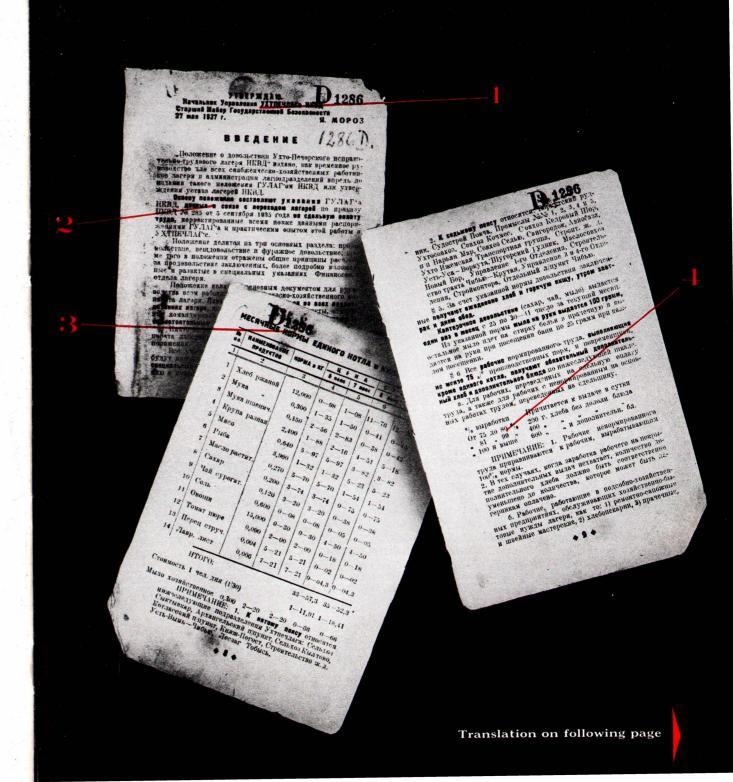

### **Soviet Documents**

The following series of official Soviet documents has become known to the free world despite Soviet security measures. They have all been presented to the United Nations in the presence of the Soviet delegate. Their authenticity has never been disputed. Included are identification certificates issued to released prisoners (opposite page), a confidential supplement to the government's economic plan for 1941, and excerpts from a book on feeding regulations issued by the secret police.

These documents can bear close and careful study. They support the following conclusions:

- a There are millions of prisoners men, women, children toiling in hundreds of slave-labor camps scattered throughout the Soviet Union.
- Prisoners are deliberately kept in a constant state of starvation, and hunger is the whip by which they are driven to work.
- c The regimented, mobile labor of these slaves is a mainstay of the U.S.S.R.'s economy and is an essential element of the Soviet system of state planning.