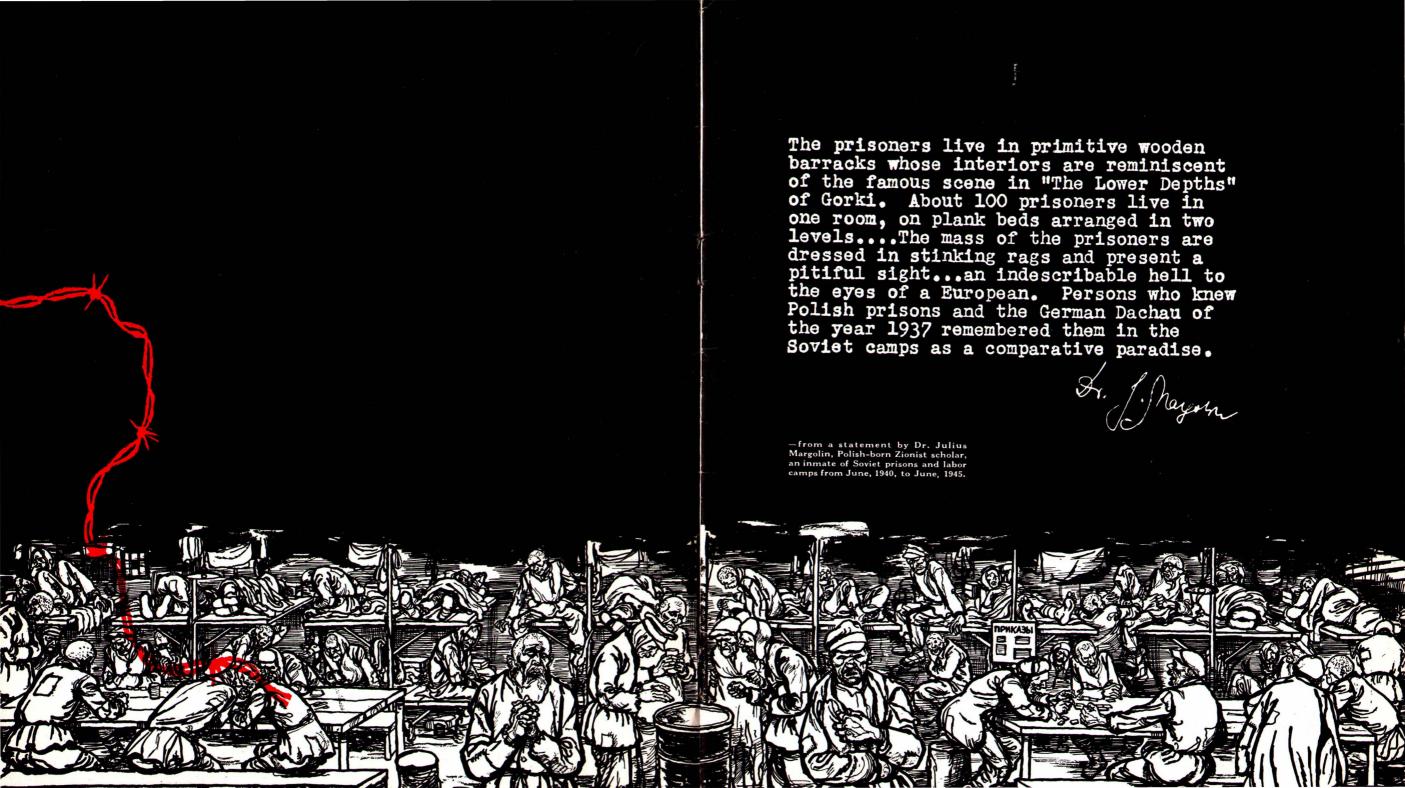

### What is the basis for these slave-labor statistics?

First: Eye-witness testimony of thousands of inmates of forced-labor camps - escaped Russians, released Poles, and others. Among the documents presented before the United Nations by the American Federation of Labor in 1949 were numerous affidavits of former inmates. A portion of one such affidavit is quoted at the beginning of this pamphlet.