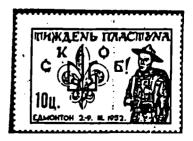

опагандивні бльоки з нагоди
XV Світової Олімпіяди в Гельсінках.Видано бльок у восьми відмінах,а/зубковані,
б/тяті,в/з. водним знаком,г,
без водн.знаку,г/кармінові
написи в полі бльоку,д/помаранчеві написи в полі бльоку. <u>Бльоки багатобарвні</u>

<u>Бльок Ч.27.</u> А кари. написи <u>Бльок Ч.28.</u> Б " " " <u>Бльок Ч.29.</u> А помар. " <u>Бльок Ч.30</u>. Б " "

Наклад бльоків A = 250 шт.
" В = 650 шт.
Ціна бльоків A 10." " Б 5.-

К.М. 1957. стор. 58/59,



1952. Едмонтон. 2. III. Серія видана Пластовою Станицею для відзначення "Тижня Пластуна" в Едмонтоні, що відбувся 2-9 березня 1952.

879 1 ц. кармінова на білому папері А -.50 880 2 " темносиня на голубому " " 1.-881 5 " " зелена на жовтому " " 1.50 882 10 " " бронз.на синьозел." " 3.-

Наклад: 3500,3250,5500,2200, К.М. 1957.ст. 34.





1952.1.V.Пруга пропагандивна серія марок АБН

ноунки марок зображують ныволи боротьби та відтулови.

883 20 пф.синя A -.25 " Б -.75 884 20 " червонА -.25 " Б -.75 385 30 " зеленаА -.25 " Б -.75 886 30 " бронз.А -.25





Миклад: A 12996, Б 990, cepiž K.M. 1957. crop. 93.

1952.Париж. V. Серія марок видана організацією Українських Націоналістів "ОУН" в пам'ять травне-

| 887 | Ä  | синя      | Петлюра з  | причепкою       | 1 |
|-----|----|-----------|------------|-----------------|---|
| 888 | Ħ  | кармінова | !!         | TT .            | 1 |
| 889 | 11 | бронзова  | 11         | 11              | 1 |
| 890 | 11 | зелена    | 11         | 11              | 1 |
| 891 | 11 | СИНЯ      | Коновалець | ) <sup>11</sup> | 1 |
| 892 | 11 | кармінова | II         | II .            | 1 |
| 893 |