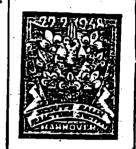

1918.1.XI.1948. 542 3 Мк." жовта " 1919.22.I.1948. 543 3 Мк." зелена " 1939.15.III.48. 544 3 Мк." бузкова " 1941.30.VI. 48.

отнжки однокольорові є зубковані і тяті, на грубому папері, деревний папір і негумований, наклад невідомий.



1946. Ганновер. 22. II. Серія видана Пластовою Старшиною на бритийську зону Німеччини, з нагоди 40-річчя існування світової пластової організації.

| 545 | 20 пф. | синя                 | накл.Б | 1000 | 1   |
|-----|--------|----------------------|--------|------|-----|
| 546 | 30 "   | яснозелена           | 11     | n    | 1:- |
| 547 | 40 "   | жовта                | 11     | †T   | 1   |
| 548 |        | кармінова            | 11     | 11   | 1   |
| 549 | 1Pm"   | чорна на черв. папер | oi"    | 200  | 8   |

Всі марки є тяті, К.М.1950.стор.57/58.





1948. Ашаффенбург. 26. III. Серія з надруком видана Філятелістичним Бюром Головної Пластової Старшини, з нагоди пластового конґресу що відбувся в Ашаффенбурзі 26-29 березня 1948 р. Всі марки зубковані.

| _                                                         | _                                                                         |                                                                                                                                                                                                                                                                                                                                                                                                      |
|-----------------------------------------------------------|-----