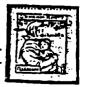

| 34 | 2 | гел | . яснобронзова         | В | 6 |
|----|---|-----|------------------------|---|---|
| 35 | 2 | 11  | <b>зелена</b>          | В | 6 |
| 36 | 2 | 11  | ультрамарино <b>ва</b> | В | 6 |

1912. Станиславів. Марки видані Комітетом будови Українського Дому Сиріт у Станиславові. В центрі марки рисунок жінки і групи дітей-сиріт, по краях український вишиваний орнамент, і в чотирйох кутах означення номіналу.