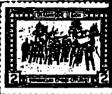

З коп. чорно-синя-жовто-зелена

46 10 чорно-жовта-рожева

Розмір марок 56х41 мм.А.11.1/2, наклад невідомий.

1915. Відень. Марки видані боєвою управою на скарб Українських Січових Стрільців; а/ кіннота, б/ перед боєм, в/артилєрійське обстеження, г/на стійці, г/хор. О. Степанівна, д/відпочинок, е/застава, є/стежа, ж/в землянці, з/польовий лазарет,