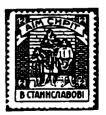

| 34 | 2 | гел | . яснобронзова         | В | 6 |
|----|---|-----|------------------------|---|---|
| 35 | 2 | 11  | <b>зелена</b>          | В | 6 |
| 36 | 2 | 11  | ультрамарино <b>ва</b> | В | 6 |

1912. Станиславів. Марки видані Комітетом будови Українського Дому Сиріт у Станиславові. В центрі марки рисунок жінки і групи дітей-сиріт, по краях український вишиваний орнамент, і в чотирйох кутах означення номіналу.

| 37 | 2  | COT. | темно-сіра |
|----|----|------|------------|
| 38 | 10 | Ħ    | червона    |

6.-12.-

1912. Львів. Даткові марки, видані спортовим Товариством "Сокіл" у Львові на викуп спортової площі. Марки виготовлено у вигляді трикутника і на них зазначено чад стинку квадр. метра українського городу. Внизу по боках зазначений номінал.