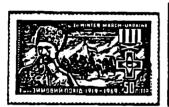

|
| 2783  | 11 | 11  | синьоз  | вел.помар. | 50 | 80 | P 710 |
| 2784  | 11 | 11  | 11      | II .       | 60 | 1  | P 711 |

M. M. 1975. cr. 83.

1969. Денвер. Пам'яткова серія марок Українського Архіву-Музею в Денвері для відзначення 50-річчя поротьби за волю України, та проголошення Соборности українських земель.

| 2 <b>785</b> | ультрамарина | A  | /22500/ | 35 |
|--------------|--------------|----|---------|----|
|              | оливкова     | 11 | tı      | 35 |
| 2787         | синя         | 11 | 11.4    | 35 |

К.М.1975.стор.83. Р.714-716.







1969. Денвер. Памяткова серія марок Української Архіву Музею в Денвері, для відзначення 50-літ: «І-го Зимового Походу. Наклад: А.

 2788 фіялкова
 -.50

 2799 чорна
 -.50

 2790 чорнозелена
 -.50

К.М.1975.ст.84.Р.<u>726,729-30.</u>







1969.Філядельфія. Ювілейна серія марок З'єдиненого Українсько-Амери-кансько-Допомогового-Комітету З.У. А.Д.К.для відзначення 25-річчя існування. Наклад: А 10000 Б 1000.



А Б 2791 25 шаг.синя-кармін. -.20 -.30 2792 " вишнева-рож. -.20 -.30 2793 " бронз.жовт.зел-.20 -.30 2794 " сіра-олив.вищн..20 -.30

K.M. 1975.cr.84.P.718.

1969. Клівлянд. Марка видана за Патріярший Устрій УКЦ в США, і з нагоди посвячення Собору св. Софії в Римі. Наклад А 17225 Б 1140.

2795 5 шаг.оливкова A -.10 Б 15 17950 КАГА. ЙФШСЬ - СИГА-К.М. 1975. СТ. 83. Р. 713.



770.Вінніпет.Пластові марки видані в 100-річчя проманітоба, і знагоди Пластової Зустрічі у Вінніпе-

296 зелена чорна 797 синя

налд: A 2500, Б 1000, Kat. Makc. 1975 ...25. Puc. 125.



70. Ню-Йорк. Памятковий бльок ви-- ин Пластовим Філятелістичн