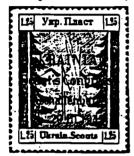

" 1918.1.XI.1948. 542 3 Мк." жовта " 1919.22.I.1948. 543 3 Мк." зелена " 1939.15.III.48. 544 3 Мк." бузкова " 1941.30.VI. 48.

отнжки однокольорові є зубковані і тяті, на грубому папері, деревний папір і негумований, наклад невідомий.



1946. Ганновер. 22. II. Серія видана Пластовою Старшиною на бритийську зону Німеччини, з нагоди 40-річчя існування світової пластової організації.

| 545 | 20 пф. | синя                 | накл.Б | 1000 | 1   |
|-----|--------|----------------------|--------|------|-----|
| 546 | 30 "   | яснозелена           | 11     | n    | 1:- |
| 547 | 40 "   | жовта                | 11     | †T   | 1   |
| 548 |        | кармінова            | 11     | 11   | 1   |
| 549 | 1Pm"   | чорна на черв. папер | oi"    | 200  | 8   |

Всі марки є тяті, К.М.1950.стор.57/58.





1948. Ашаффенбург. 26. III. Серія з надруком видана Філятелістичним Бюром Головної Пластової Старшини, з нагоди пластового конґресу що відбувся в Ашаффенбурзі 26-29 березня 1948 р. Всі марки зубковані.

| _                                                         | _                                                                         |                                                                                                                                                                                                                                                                                                                                                                                                      |
|-----------------------------------------------------------|---