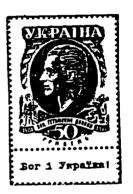

1900. Львів. Видання Народним комітетом Національно-Демократичної Партії у Львові, в користь Народного Гонду. Рисунок марок-галицький лев з короною в декоративнім колі, під ним гиіціял "НФ", Існують два випуски і с різниця у величині марок. А. 11. 1/2