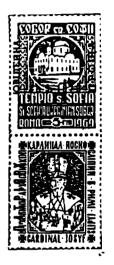

рослав Мудрий          | кольор | 10 | чорн | i15 |
|------|-------------------------|--------|----|------|-----|
| 3167 | Симон Петлюра           | 11     | 10 | Ĭt   | 15  |
| 3168 | Степан Бандера          | 11     | 10 | **   | 15  |
| 3169 | Григорій Чупринка       | tr     | 10 | 11   | 15  |
| 3170 | Веселих Свят /двомовна/ | 11     | 10 | 11   | 15  |











1979. Клівлянд. Організаційний Комітет за Патріярхат, з нагоди Ювілейної Прощі до Риму, дня 21.9.1979. зроблено надрук на марках /спільнодрук/ червоною фарбою, на марці св. Софія за 5 шагів зроблено надрук, "Ювілейна Проща 21.9.1979. і на марці Кардинал Йосиф по лівій стороні в гору "К А Р Д И Н А Л "Наклап:

3171 СП св.Софія, і Кардинал Йосиф А 1.-Марка св.Софія оливково-жовта, Кардинал Йосиф синьо-сіра. Червоний надрук.



1979.Вінніпет.Організація Т-ва "Волинь" з нагоди 30-

ліття існування видала три - бльоки по 9 марок, які зображують міста Волині, Кременець Герб Волині, Володимир Волинський, Дубно, житомир, Луцьк, Ковель, Остріг, і Рівне, Бльоки видано двох розмірів і втрох кольорах, 100 х 150 мм. і 157-х230 мм.

> <u>Бльок ч.273.</u> -.50 червоний на білім папері <u>Бльок ч.274.</u> -≠50 сталевий на сіробілім п. <u>Бльок ч.275.</u> -.50

сталевий на жовтім папері,наклад невідомий.





1979. Клівлянд. Сектор Філятелії Українського Музек-Архіву, видав марку-наліпку зеленого кольору, з написом "Рік Української Дитини". Наклад: 4.500 шт. штанцовані.

3173 зелена

**U** -.20



3175



1979. Видання Т-ва Колишніх Вояків УПА в США і Канаді, в 50-річчя Організації Українських Націоналістів. Це видання цілко