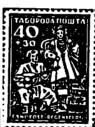

серія ма-

| 490 | 5+5 пФ. | зелена                 | 0.15 |
|-----|---------|------------------------|------|
| 491 | 5+5 "   | смарагдова10425        | 0.15 |
| 492 | 10+10"  | бузковсшоколядова10200 | 0.15 |
| 493 | 10+10"  | фіялково-бузкоза10475  | 0.15 |
| 494 | 15+15"  | бузково-фіялкова10950  | 0.15 |
| 495 | 20+20"  | темно-синя             | 0.15 |

| 496<br>497<br>498<br>499 | 30+20<br>40+30<br>50+50<br>1+50 | червона                             | 0.20 |
|--------------------------|---------------------------------|-------------------------------------|------|
| 500-                     | 09 Е на                         | зубкована серія<br>аклад 1250 серія | 1.50 |
| K.M.                     | 1950. ετο                       | p.41.                               |      |









# 1947/48. Регензбург. Маркові видання в різних кол рах. ч.479 1 Мк. жовто-бронзова....... 3.1 "фіялково-бронзова...... 3.1 "зелена-бронзова...... 3.ч.480 2 Мк. червона-сіра..... 3.-

| , 481 | 3 M  | i. | зелена-чорнокобальтова  |
|-------|------|----|-------------------------|
|       | 3 17 |    | 3ehena-40phorocara:oba  |
|       | 3    | 11 | зеленосиня-ультрамарина |
|       | 3    | 11 | темнофіялкова-синя      |
|       | 3    | 11 | смарагдова-синя         |
|       | 3    | 11 | яснобронзова            |
|       | ž    | R  | фіялковобезова-синя 3   |
|       | J    | !\ |                         |
|       | 3    | 11 | темновишнева-синя 3     |
|       | 3    | 11 | рожева-синя 3           |
|       | 3    | ti | карыінова-синя 3        |
|       | ä    | 11 | червона-синя 3