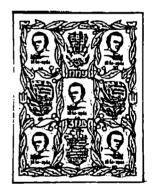

# 4 1 кор. червонобронзова

1904. Коломия. Серія марок видана Українською Радикальною Партією в користь хлопського фонду. Рисунки марок вображують портрети діячів української революційної і поступової думки і чину, та відзнака радикальної партії.

| 5  | 2 | COT. | рожева   | І.Гонта         | 6 <b></b>    |
|----|---|------|----------|-----------------|--------------|
| 6  | 2 | 11   | 11       | Т. Шевченко     | 6 <b></b>    |
| 7  | 2 | 11   | If       | М.Драгоманів    | 6            |
| 8  | 2 | 11   | 11       | М.Павлик        | 6. <b>-</b>  |
| 9  | 2 | 11   | п        | Знак Рад.Партії | 6            |
| 10 | 2 | 11   | бронзова | І.Гонта         | 5            |
| 11 | 2 | 11   | • 11     | Т. Шевченко     | 5            |
| 12 | 2 | П    | 11       | М.Драгоманів    | 5 <b>.</b> - |
| 13 | 2 | 11   | 11       | М. Павлик       | 5. <b>-</b>  |
| 14 | 2 | 11   | 4        | Знак Рад.Партії | 5. <b>-</b>  |
|    |   |      |          |                 |              |