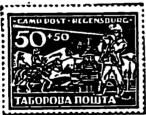

ва серія ма-

| 490 | 5+5 пФ. | зелена                 | 0.15 |
|-----|---------|------------------------|------|
| 491 | 5+5 "   | смарагдова10425        | 0.15 |
| 492 | 10+10"  | бузковсшоколядова10200 | 0.15 |
| 493 | 10+10"  | фіялково-бузкоза10475  | 0.15 |
| 494 | 15+15"  | бузково-фіялкова10950  | 0.15 |
| 495 | 20+20"  | темно-синя             | 0.15 |

| 496<br>497<br>498<br>499 | 30+20<br>40+30<br>50+50<br>1+50 | червона                             | 0.20 |
|--------------------------|---------------------------------|-------------------------------------|------|
| 500-                     | 09 Е на                         | зубкована серія<br>аклад 1250 серія | 1.50 |
| K.M.                     | 1950. ετο                       | p.41.                               |      |









# 1947/48. Регензбург. Маркові видання в різних кол рах. ч.479 1 Мк. жовто-бронзова....... 3.1 "фіялково-бронзова...... 3.1 "зелена-бронзова...... 3.ч.480 2 Мк. червона-сіра..... 3.-

| , 481 | 3 M  | i. | зелена-чорнокобальтова  |
|-------|------|----|-------------------------|
|       | 3 17 |    | 3ehena-40phorocara:oba  |
|       | 3    | 11 | зеленосиня-ультрамарина |
|       | 3    | 11 | темнофіялкова-синя      |
|       | 3    | 11 | смарагдова-синя         |
|       | 3    | 11 | яснобронзова            |
|       | ž    | R  | фіялковобезова-синя 3   |
|       | J    | !\ |                         |
|       | 3    | 11 | темновишнева-синя 3     |
|       | 3    | 11 | рожева-синя 3           |
|       | 3    | ti | карыінова-синя 3        |
|       | ä    | 11 | червона-синя