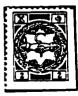

| 34 | 2 | гел | . яснобронзова         | В | 6 |
|----|---|-----|------------------------|---|---|
| 35 | 2 | 11  | <b>зелена</b>          | В | 6 |
| 36 | 2 | 11  | ультрамарино <b>ва</b> | В | 6 |

1912. Станиславів. Марки видані Комітетом будови Українського Дому Сиріт у Станиславові. В центрі марки рисунок жінки і групи дітей-сиріт, по краях український вишиваний орнамент, і в чотирйох кутах означення номіналу.

| 37 | 2  | COT. | темно-сіра |
|----|----|------|------------|
| 38 | 10 | Ħ    | червона    |

6.-12.-

1912. Львів. Даткові марки, видані спортовим Товариством "Сокіл" у Львові на викуп спортової площі. Марки виготовлено у вигляді трикутника і на них зазначено чад стинку квадр. метра українського городу. Внизу по боках зазначений номінал.