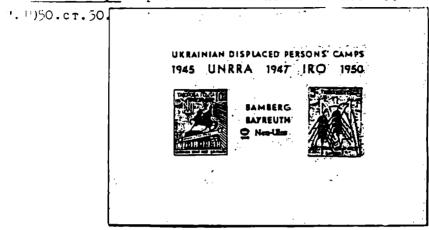

| 4  |
| 714   | 10/5 "   |              | 2 <b></b> | 4  |
| 715   | 10/10 "  |              | 2         | 4  |
| 716   | 10/10 "  |              | 2         | 4  |
| 717   | 10/15 "  |              | 4         | 10 |
| 718   | 10/20 "  |              | 4         | 10 |
| 719   | 10/30 "  |              | 3         | 4  |
| 72Ó   | 10/35 "  |              | 3.−       | 4  |
| 721   | 10/10/35 | пΦ.          | 4         |    |
| Cepis | Б = тяті | ч <b>.ч.</b> | 722-730.  |    |







1949. "Новий Ульм". 1. XI. Бльок таборової пошти з малим доземим фіялковим надруком 10 Нойн Ульм БЛЬОК Ч. 14. чорносиня-жовта Накл. 100 шт. 8.-К.М. 1950. стор. 50.



1949."Новий Ульм".1.XI.Вльок таборової пошти поземим надруком "10 Нойн-Ульм"латинкою.

<u>ЕЛЬОК Ч.15.</u> чорносиня-жовта Накл. 100 шт. 8:-



1949. "Повий Ульм". III-тя серія з малим позевич надруком "10 Нойн-Ульм" надрук фіялково-рожевий

| 731 | 10/5  | A  | 3 <b></b>   | Б  | - |
|-----|-------|----|-------------|----|---|
| 732 | 10/10 | 11 | 3. <b>-</b> | 11 | _ |
| 733 | 10/15 | 11 | 3           | 11 | - |
| 734 | 10/20 | 11 | 4           | 11 | - |
| 735 | 10/30 | 11 | 4           | 11 | _ |

1949. Лєксенфельд. б. Зальцбургу. Пропамятна марка Т-ва Політ. Вязнів в таборі переміщених осіб, в 30-річчя проголошення Соборности Україн-

736 ультрамаринова-кремова **7.-.** К.М.1957.стор.91. тяті, накл. невідом



1949. Мюнхен. XII. Пам'яткова серія з нагоди сы того року 1950, видана заходом Укр. Катол. Акції " Хар. тас", для українців у Німеччині.

| 737 | 50 | лірів | помарчервона   | A  | <b>2</b> 5 | Е  | 1.50 |
|-----|----