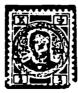

16 10 гел. фіялкова

8.-

1908. Нижанковичі. Марка видана Комітетом будови Народного Дому в Нижанковичах к. Перемишля. На марці зображений герб Галичини обведений лавровими гілками, а внизу напис етимологічним правопи сом "На Народний Дом в Нижанковичах"в обох горішних кутах означення номіналу. жовтий г.п. А.11.1/2

17 10 гел. ясновелена-жовта 1910. Пъвів. Серія марок видана Руським-Товариством Педагогічним у Львові, в користь фонду українського приватного шкільництва в Галичині. На марках є ініціял "РТП", і надрук "В школі наша будучність".