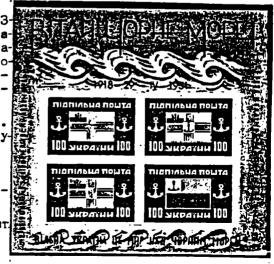

, II      | 3.• |
| Ī | Бльок | Ч.22. | III. | 25 | 11  | 4 <b>x</b> | 11 | 11    | 11    | 11        | 3   |
|   | Бльок | ч.23. | IV.  | 50 | Ħ   | 4 <b>x</b> |    | 11    | 11    | П         | 3   |

Видано також маленькі карнетики на 10 і 50 шаг. зі змі неною фарбою зубковані і перепечатані з датою 1950-5-III-1951.

827 10 mar.чорна-бронзовофіялкова А перепечат.2. 828 50 " фіялкова " " 2. Наклед корнетиків по 350 штук. К.М.1957.ст.51.

1951.29.IV. П.П. Памятковий бльок у 33-річчя піднесення українських державних прапорів на щоглах чорноморської фльоти. Бльоки видані в двох ко пьорах.

Бльок Ч.24. 100 шаг. синя-жовта ясно-пурпурова. Б 4.
Ельок Ч.25.100 шагів синя-жовта темно-пур-пурова Е 4.
Наклад бльоків 1260шт. Бльоки вийшли також на білім крейдовім

папері /250/шт. К.М.1957.cт.52.



1951.25.V. П.П.Пропамятна серія трок у 25-річчя смерти отам. Симоналюри, вбитого 25.V.1926.в Парижі.

829 25 шаг.зелена A -.50 Б 1.-830 25 " червона " -.50 " 1.-831 25 " фіялк.синя -.50 " 1.-832 25 " чорна " -.50 " 1.-



Марки в золотім обрамуванню по краях. Наклад A 5000 108 серій. Існують доземі обернені пари A 90 Б 18 К.М. 1957. стор. 53. чч. Е 833-36.

1951.30.VI.Пам'яткова серія марок в 10-річчя пілновлення Української Держави Актом з дня 30.VI. 141.у Львові.Марки були видані зпричіпками і без причіпок, причіпки =10 + 40 і 40 + 10,

| 837         | 10 | mar | . чорн | ю-зеленкувата | A   | 10000 | <del>-</del> .25 |
|-------------|----|-----|--------|---------------|-----|-------|------------------|
| 8 <b>38</b> | 10 | II  | 11 -   | бронзова      | •11 | 11    | 25