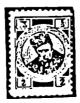

1905. Львів. Марка видана заходом Товариства ім. Миха йла Качковського у Львові. Середину марки займає портрет М.Качковського, мецената староруського руху в Галичині другої половини XIX ст. над ним трираменний хрест, внизу герб галицької землі. Довкола портрету написи етимомологі-чним правописом "За Русь и веру"і "Фонд Общества им. М. Качковського. А. 11.1/2

15 2 гел. темносиня

8.-

1907. Львів. Марка видана Товариством "Руська Бурса реміснича і промислова у Львові". Рисунок марки, у формі високого четверо-кутника, показує в доземім напрямку, чотири сцени з ділянки ремесла.По боках напис "Спільними силами при взаємній помочі двигасться нація вперед".Руська Бурса ремісни-ча і промислова у Львові".На марці нема номіналу, але її продавано по 10 гел./сотиків-A.11.1/2.