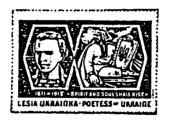

1971.Дітройт.Пропам'ятні марки з нагоди 100-річчя з народження В.Стефаника і Л.Українки, 50-річчя - д смерти М.Леонтовича, московська комуністична сима знищення українського хліборобства, і душогубитського союзу Лєнін.Наклад марок А 32000 Б 1600 рні 1600.

|              |                      | A          | Б чорні |
|--------------|----------------------|------------|---------|
|              | В.Стефаник           |            | 3030    |
| 280 <b>6</b> | Л.Українка           | <b></b> 25 | 3030    |
| 28 <b>07</b> | М.Леонтович          | 25         | 3030    |
| 2 <b>808</b> | умераючий селянин на | плузі 25   | 3030    |
| 2 <b>809</b> | душогуб Лєнін        |            | 3030    |
| 4 4005       | FE D - MED MEC 1     | 4.50       |         |

.М.1975.cт.55. Рис.453-456 і 458.











1971. Вінніпет. Пропамятна серія марок видана заходом крайової управи Комітету Українок Канали з нагоди 100-річчя від народинн Лесі Українки. Наклад А 7500, Б 5000 серій.

|      |                         | A                | Б  |
|------|-------------------------|------------------|----|
| 2810 | кармінова ультрамар.    | 20               | 25 |
|      | ультрамарина кармінова  | 20               | 25 |
|      | темнозелена-жовта       | 20               | 25 |
| 2813 | охра-синьозелена        | 20               | 25 |
| 2814 | червона-ультрамаринова  | <del>-</del> .20 | 25 |
| 2815 | т. ультрамарина-червона | 20               | 25 |
| 2816 | " -xobta                | 20               | 25 |
| 2817 | охра-ультрамаринова     | 20               | 25 |



К. М. 1975. ст. 57. Рис. 46