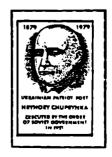

народин і 58-ліття від дня смерти патрі йота і поета Григорія Чупринки, котрий був замордова-ний большевиками в 1921 році, і марка Веселих Свят, двомовна. Марки штанцовані кольорові і чорні. Наклад: Кольорові 32.000 чорні 1.600. /Дати Князів Володимира Великого і Ярослава Мудро-

го збігаються разом, у виданнях Бандуристів, що є неправильно, бо Володимир Великий помер 1015 року, а Ярослав Мудрий помер 1054 року./

| 3166 | Ярослав Мудрий          | кольор | 10 | чорн | i15 |
|------|-------------------------|--------|----|------|-----|
| 3167 | Симон Петлюра           | 11     | 10 | Ĭt   | 15  |
| 3168 | Степан Бандера          | 11     | 10 | **   | 15  |
| 3169 | Григорій Чупринка       | tr     | 10 | 11   | 15  |
| 3170 | Веселих Свят /двомовна/ | 11     | 10 | 11   | 15  |











1979. Клівлянд. Організаційний Комітет за Патріярхат, з нагоди Ювілейної Прощі до Риму, дня 21.9.1979. зроблено надрук на марках /спільнодрук/ червоною фарбою, на марці св. Софія за 5 шагів зроблено надрук, "Ювілейна Проща 21.9.1979. і на марці Кардинал Йосиф по лівій стороні в гору "К А Р Д И Н А Л "Наклап:

3171 СП св.Софія, і Кардинал Йосиф А 1.-Марка св.Софія оливково-жовта, Кардинал Йосиф синьо-сіра. Червоний надрук.



1979.Вінніпет.Організація Т-ва "Волинь" з нагоди 30-

ліття існування видала три - бльоки по 9 марок, які зображують міста Волині, Кременець Герб Волині, Володимир Волинський, Дубно, житомир, Луцьк, Ковель, Остріг, і Рівне, Бльоки видано двох розмірів і втрох кольорах, 100 х 150 мм. і 157-х230 мм.

> <u>Бльок ч.273.</u> -.50 червоний на білім папері <u>Бльок ч.274.</