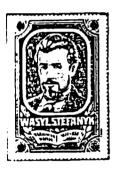

# 4 1 кор. червонобронзова

1904. Коломия. Серія марок видана Українською Радикальною Партією в користь хлопського фонду. Рисунки марок вображують портрети діячів української революційної і поступової думки і чину, та відзнака радикальної партії.

| 5  | 2 | COT. | рожева   | І.Гонта         | 6 <b></b>    |
|----|---|------|----------|-----------------|--------------|
| 6  | 2 | 11   | 11       | Т. Шевченко     | 6 <b></b>    |
| 7  | 2 | 11   | If       | М.Драгоманів    | 6            |
| 8  | 2 | 11   | 11       | М.Павлик        | 6. <b>-</b>  |
| 9  | 2 | 11   | п        | Знак Рад.Партії | 6            |
| 10 | 2 | 11   | бронзова | І.Гонта         | 5            |
| 11 | 2 | 11   | • 11     | Т. Шевченко     | 5            |
| 12 | 2 | П    | 11       | М.Драгоманів    | 5 <b>.</b> - |
| 13 | 2 | 11   | 11       | М. Павлик       | 5. <b>-</b>  |
| 14 | 2 | 11   | 4        | Знак Рад.Партії | 5. <b>-</b>  |
|    |   |      |          |                 |              |