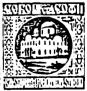

1 2 гел. темносиня І-е видання 2 10 " " II-е " 3 50 " " " "

\$ 15.-

1902. Калуш. Марка видана на будову Народного Дому в Калуші. На марці зображений герильдичний лев, а довкола напис етимологічним правописом "Русский Народний Домъ"въ Калушії"