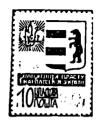

ода Україні". Марка наліпка без номіналу, наклад 152000 Б.

FREEDOM FOR UKRAINI

2835 синя-жовта-чорна К.М.1975.ст.86.Р.737.

1971. Буенос-Айрес. Пропамятна марка з нагоди відслонення памятника Т. Шевченка в Буенос-Айрес. Також був виданий бльок з репродукцією марки.

2836 багатобарвна

-.50



<u>Бльок ч.249.</u>

₹•

Ориг.вел. бльока 80 х 95 мм. Б. Марка А <u>Р.782.</u> бльок Б <u>Р.781.</u> К.М.1975.ст.87.



1971. Бостон. Видання М. Вінтонова, з нагоди 100-річчя від дня народження В. Стефаника. Видано два бльоки Б в кількох колорах

Бльок ч.250.

2.-

Ориг. вел. 145 х 87 мм. К.М. 1975. ст. 106. Р. 883.



71. Ню-Йорк. Марка видана Пластовим этелістичним Бюром для відэначення річчя Пласту в Карпатській Україні

А Б

2837 10 ц.сірозелена -.10 -.20 чаклад A 18.360 Б 1.320К.М.1975.ст.27.



1971. Ню-Йорк. Ювілейна серія марок видана Пластоим Філят. Бюром при головній пластовій Булаві з наим Міжкрайової Пласт. Зустрічі на Вовчій Тропі. Риики марок зображують 32-ох пласт. куренів, тло марок
скитських мотивах. Наклад: А 144000 Б 16000 штук.
М. 1975. стор. 26. Рис. 156-187.

. тн 2838-2869 A -.10 шт. 2870- 2901 Б -.15 ц.

























1971. Монтреаль. Памяткові марки Пластової Станиці в Канаді. З нагоди Конференції Українців в Квебеку. Рисунки зображують емблему Конференції в трикутнику. Марки Ш. по 5000, К. М. 1975. ст. 26. Рис. 128.

2902 15 ц. синя -.15 2903 25 " "карм-.25





1971.ППУ.Бльок з циклю"Героям Слава"в 5-тиліття смерти полк.А. Жельника.Ориг.вел.122 х 90 мм.А, і Б,по 250 шт.

Бльок ч.251.

К.М.1975.ст.49.Рис.312.

1.-



### PIK 1972

1972.Вінніпет.Пам