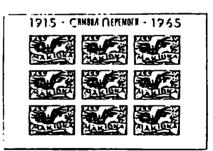

| 42 | 4 | гелєри | чорно-синя | - ، ک |
|----|---|--------|------------|-------|
| 43 | 1 | корона | сіро-синя  | 6     |

1915. Оренбург. Марки видані Комітетом Галичан. На кожній марці є номінал великою цифрою, обрамуваний лавровим листком і напис "ЖЕРТВА ГАЛИЧАНАМЪ".

З коп. чорно-синя-жовто-зелена

46 10 чорно-жовта-рожева

Розмір марок 56х41 мм.А.11.1/2, наклад невідомий.

1915. Відень. Марки видані боєвою управою на скарб Українських Січових Стрільців; а/ кіннота, б/ перед боєм, в/артилєрійське обстеження, г/на стійці, г/хор. О. Степанівна, д/відпочинок, е/застава, є/стежа, ж/в землянці, з/польовий лазарет,