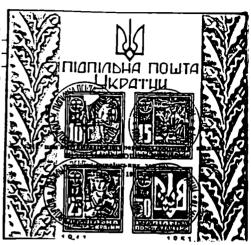

| ١.                               |









эт.Макс. 1957. стор. 61/52.

1952.25. V. П.П.Перший памятковий бльок з негопетворення 6 поштових відділів Підпільної Пошти
праїни Ельочок зображує три марки за 10,25,50 молпосинього кольору, і напис "На памятку створення
прших поштових відділів Підпільної Пошти України
и українстких землях Травень 1952 року". Бльочок
препечатаний шістьома печатками з текстом: Підпіна Пошта України".

Ельок <u>4.34</u>. Е молошносиня-червона /300/ 6.-



1952.20.VII. П.П. Другий памятковий бльок з нагоди створення даль ших 4-ох поштових відді лів Підпільної Пошти України, зужито бльок ч.19 і перепечатано чотириома печатками як на бльо ку ч.34.з відповідним - текстом Підпільної Пошти України.

#### **Бльок Ч.35.**

Наклад Б 200 штук К.М. 1957. ст. 62.



1952.31.VIII.Пропамятна серія марок у 33-тю річницю здобуття Києва об'єднаними українськими арміями. Рисунки марок показують символічні зображення свободи, і традиції. На марках відповідні написи, "Не скуєшдуха" і інші. Паклад: 3.600 серій А.

| 1010 | 10 | mar. | темносиня голуба | 50 |
|------|----|------|------------------|----|
| 1011 | 15 | 71   | " жовтозелена    | 50 |
| 1012 | 25 | n    | бузково-рожева   | 50 |
| 1013 |    |      | бронзова-кремова |    |

Ця серія була видана в двох кольорах, темний і ясний. Є також поземі обернені пари, наклад /150/. К.М.1957.ct.63.









1952. Сарсель. 14. VIII. напання Інституту ЗаочноНавчання при Українсьнім Вільнім Уніберситетів Сарселі. Марки зображугть знання й науку, та наиси "Інститут Заочного
Навчання". Мерки видано наладом 38.400,