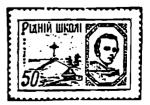

21 2 гел. темно-синя. ..... --

1911.Львів.Серія марок видана заходом Кружка Рідної Школи ім.Б.Грінченка у Львопі.В центрі марок коло з написю "Рідна Шкопи"а по середині моноґрам "РШК", по рогах пований напір. А.11.1/2.

| 22 | 1 cor. | фіялкова1       |
|----|--------|-----------------|
| 23 | 2 "    | шоколядова      |
| 24 | 5 "    | синя 3          |
| 25 | 10 "   | жовто-зелена 4  |
| 26 | 50 "   | кармінова 5     |
| 27 | 1 кор. | хромово-жовта10 |