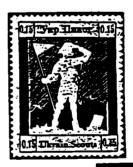

| 39  | 10 | COT. | темносиня | 3   |
|-----|----|------|-----------|-----|
| 110 | 10 | 11   | U0D30U0   | 6 - |

1913.Львів.Марка видана заходом Української Академічної Громади у Львові для вшанування 40-ліття письменницької праці Івана Франка, Середину марки займає фотознимка письменника в обрамувані на гуцулських мотивах. Марка без номіналу,продавано її по 2 сот за штуку. Наклад А. 36000.