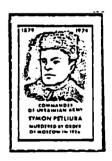

дня народин і 58-ліття від дня смерти патрі йота і поета Григорія Чупринки, котрий був замордова-ний большевиками в 1921 році, і марка Веселих Свят, двомовна. Марки штанцовані кольорові і чорні. Наклад: Кольорові 32.000 чорні 1.600. /Дати Князів Володимира Великого і Ярослава Мудро-

го збігаються разом, у виданнях Бандуристів, що є неправильно, бо Володимир Великий помер 1015 року, а Ярослав Мудрий помер 1054 року./

| 3166 | Ярослав Мудрий          | кольор | 10 | чорн | i15 |
|------|-------------------------|--------|----|------|-----|
| 3167 | Симон Петлюра           | 11     | 10 | Ĭt   | 15  |
| 3168 | Степан Бандера          | 11     | 10 | **   | 15  |
| 3169 | Григорій Чупринка       | tr     | 10 | 11   | 15  |
| 3170 | Веселих Свят /двомовна/ | 11     | 10 | 11   | 15  |











1979. Клівлянд. Організаційний Комітет за Патріярхат, з нагоди Ювілейної Прощі до Риму, дня 21.9.1979. зроблено надрук на марках /спільнодрук/ червоною фарбою, на марці св. Софія за 5 шагів зроблено надрук, "Ювілейна Проща 21.9.1979. і на марці Кардинал Йосиф по лівій стороні в гору "К А Р Д И Н А Л "Наклап:

3171 СП св.Софія, і Кардинал Йосиф А 1.-Марка св.Софія оливково-жовта, Кардинал Йосиф синьо-сіра. Червоний надрук.



1979.Вінніпет.Організація Т-ва "Волинь" з нагоди 30-

ліття існування видала три - бльоки по 9 марок, які зображують міста Волині, Кременець Герб Волині, Володимир Волинський, Дубно, житомир, Луцьк, Ковель, Остріг, і Рівне, Бльоки видано двох розмірів і втрох кольорах, 100 х 150 мм. і 157-х230 мм.

> <u>Бльок ч.273.</u> -.50 червоний на білім папері <u>Бльок ч.27