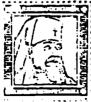

1905. Львів. Марка видана заходом Товариства ім. Миха йла Качковського у Львові. Середину марки займає портрет М.Качковського, мецената староруського руху в Галичині другої половини XIX ст. над ним трираменний хрест, внизу герб галицької землі. Довкола портрету написи етимомологі-чним правописом "За Русь и веру"і "Фонд Общества им. М. Качковського. А. 11.1/2