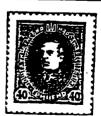

# 4 1 кор. червонобронзова

1904. Коломия. Серія марок видана Українською Радикальною Партією в користь хлопського фонду. Рисунки марок вображують портрети діячів української революційної і поступової думки і чину, та відзнака радикальної партії.

| 5  | 2 | COT. | рожева   | І.Гонта         | 6 <b></b>    |
|----|---|------|----------|-----------------|--------------|
| 6  | 2 | 11   | 11       | Т. Шевченко     | 6 <b></b>    |
| 7  | 2 | 11   | If       | М.Драгоманів    | 6            |
| 8  | 2 | 11   | 11       | М.Павлик        | 6. <b>-</b>  |
| 9  | 2 | 11   | п        | Знак Рад.Партії | 6            |
| 10 | 2 | 11   | бронзова | І.Гонта         | 5            |
| 11 | 2 | 11   | • 11     | Т. Шевченко     | 5            |
| 12 | 2 | П    | 11       | М.Драгоманів    | 5 <b>.</b> - |
| 13 | 2 | 11   | 11       | М. Павлик       | 5. <b>-</b>  |
| 14 | 2 | 11   | 4        | Знак Рад.Партії | 5. <b>-</b>  |
|    |   |      |          |                 |              |