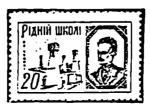

21 2 гел. темно-синя. ..... --

1911.Львів.Серія марок видана заходом Кружка Рідної Школи ім.Б.Грінченка у Львопі.В центрі марок коло з написю "Рідна Шкопи"а по середині моноґрам "РШК", по рогах пований напір. А.11.1/2.

| 22 | 1 cor. | фіялкова1       |
|----|--------|-----------------|
| 23 | 2 "    | шоколядова      |
| 24 | 5 "    | синя 3          |
| 25 | 10 "   | жовто-зелена 4  |
| 26 | 50 "   | кармінова 5     |
| 27 | 1 кор. | хромово-жовта10 |