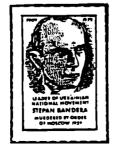

ня народин і 58-ліття від дня смерти патрі йота і поета Григорія Чупринки, котрий був замордова-ний большевиками в 1921 році, і марка Веселих Свят, двомовна. Марки штанцовані кольорові і чорні. Наклад: Кольорові 32.000 чорні 1.600. /Дати Князів Володимира Великого і Ярослава Мудро-

го збігаються разом, у виданнях Бандуристів, що є неправильно, бо Володимир Великий помер 1015 року, а Ярослав Мудрий помер 1054 року./

| 3166 | Ярослав Мудрий          | кольор | 10 | чорн | i15 |
|------|-------------------------|--------|----|------|-----|
| 3167 | Симон Петлюра           | 11     | 10 | Ĭt   | 15  |
| 3168 | Степан Бандера          | 11     | 10 | **   | 15  |
| 3169 | Григорій Чупринка       | tr     | 10 | 11   | 15  |
| 3170 | Веселих Свят /двомовна/ | 11     | 10 | 11   | 15  |











1979. Клівлянд. Організаційний Комітет за Патріярхат, з нагоди Ювілейної Прощі до Риму, дня 21.9.1979. зроблено надрук на марках /спільнодрук/ червоною фарбою, на марці св. Софія за 5 шагів зроблено надрук, "Ювілейна Проща 21.9.1979. і на марці Кардинал Йосиф по лівій стороні в гору "К А Р Д И Н А Л "Наклап:

3171 СП св.Софія, і Кардинал Йосиф А 1.-Марка св.Софія оливково-жовта, Кардинал Йосиф синьо-сіра. Червоний надрук.



1979.Вінніпет.Організація Т-ва "Волинь" з нагоди 30-

ліття існування видала три - бльоки по 9 марок, які зображують міста Волині, Кременець Герб Волині, Володимир Волинський, Дубно, житомир, Луцьк, Ковель, Остріг, і Рівне, Бльоки видано двох розмірів і втрох кольорах, 100 х 150 мм. і 157-х230 мм.

> <u>Бльок ч.273.</u> -.50 червоний на білім папері <u>Бльок ч.274.