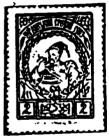

| 34 | 2 | гел | . яснобронзова         | В | 6 |
|----|---|-----|------------------------|---|---|
| 35 | 2 | 11  | <b>зелена</b>          | В | 6 |
| 36 | 2 | 11  | ультрамарино <b>ва</b> | В | 6 |

1912. Станиславів. Марки видані Комітетом будови Українського Дому Сиріт у Станиславові. В центрі марки рисунок жінки і групи дітей-сиріт, по краях український вишиваний орнамент, і в чотирйох кутах означення номіналу.

| 37 | 2  | COT. | темно-сіра |
|----|----|------|------------|
| 38 | 10 | Ħ    | червона    |

6.-12.-

1912. Львів. Даткові марки, видані спортовим Товариством "Сокіл" у Львові на викуп спортової площі. Марки виготовлено у вигляді трикутника і на них зазначено чад стинку квадр. метра українського городу. Внизу по боках зазначений номінал.