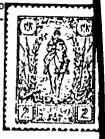

1912. Львів. Серія видана Українською Радикальною Партією, в користь Союзу Українських Січей, а/ зображує їздця на коні в гетьманській ноші, б/ вправи січовиків, вежа". А. 11. 1/2

| 28 | 2 | reл. | яснобронзова   | a | 5           |
|----|---|------|----------------|---|-------------|
| 29 | 2 | 11   | îi .           | б | 5. <b>-</b> |
| 30 | 2 | II   | зелена ·       | a | 5 <b></b>   |
| 31 | 2 | 11   | n              | ď | 5           |
| 32 | 2 | **   | ультрамаринова | a | 5 <b></b>   |
| 33 | 2 | . 11 | n -            | б | 5 <b></b>   |
|    |   |      |                | a |             |
|    |   |      |                | ď |             |