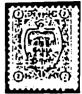

1905. Львів. Марка видана заходом Товариства ім. Миха йла Качковського у Львові. Середину марки займає портрет М.Качковського, мецената староруського руху в Галичині другої половини XIX ст. над ним трираменний хрест, внизу герб галицької землі. Довкола портрету написи етимомологі-чним правописом "За Русь и веру"і "Фонд Общества им. М. Качковського. А. 11.1/2

15 2 гел. темносиня

8.-

1907. Львів. Марка видана Товариством "Руська Бурса реміснича і промислова у Львові". Рисунок марки, у формі високого четверо-кутника, показує в доземім напрямку, чотири сцени з ділянки ремесла.По боках напис "Спільними силами при взаємній помочі двигасться нація вперед".Руська Бурса ремісни-ча і промислова у Львові".На марці нема номіналу, але її продавано по 10 гел./сотиків-A.11.1/2.