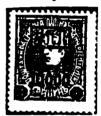

1900. Львів. Видання Народним комітетом Національно-Демократичної Партії у Львові, в користь Народного Гонду. Рисунок марок-галицький лев з короною в декоративнім колі, під ним гиіціял "НФ", Існують два випуски і с різниця у величині марок. А. 11. 1/2

1 2 гел. темносиня І-е видання 2 10 " " II-е " 3 50 " " " "

\$ 15.-

1902. Калуш. Марка видана на будову Народного Дому в Калуші. На марці зображений герильдичний лев, а довкола напис етимологічним правописом "Русский Народний Домъ"въ Калушії"