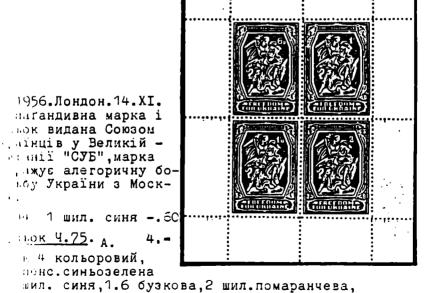

клад: бльоків бльок А = 900 шт. бльок Б = 40 "

К.М.1960.ст.36.



-.80 2.-

1956/59.Лондон.І-ше і ІІ-гевид. Вкладкові марки Союзу Українців у Велико-Брітанії /СУБ/ на Фонд Української Литини.



К.М.1960.ст.65.



-.10

-.10

1956.10.XI.П.П.Поопамятна сен марок у 1000-ліття хрищення княині Ольги. Рисунок взято з марок вижиних 1955 р.Комітетом Українських «:ночих Організаций в Чікаго, з відч. нними написами. Наклад: А 4554, Б • О серій.



### Б

| 1526 <b>-7</b> | 15 | mar | .многобарвна | 25 | 50         |
|----------------|----|-----|--------------|----|------------|
| 1528-9         |    |     | ti -         | 25 | 50         |
| 1530-1         | 25 | н   | If           | 25 | <b></b> 50 |
| 1532-3         | 40 | 11  | II           | 25 | <b></b> 50 |

\*.M.1960.cr.37.

. нок 4.75. д



: 1,50.стор.47/48. Наклад: A 147000, Бльок 1000 штук.

1956.15.XI. П.П.Пропагандивна серія марок під кличем "Плекайте- український вільний спорт".В цен- трі марок вміщена світлина лещетаря довкола обрамування з написами. Наклад А 4554,Б 540 серій.



|        |    |      |             | A  | ā  |
|--------|----|------|-------------|----|----|
| 1535-6 | 10 | mar. | многобарвна | 40 | 80 |
| 1537-8 | 20 | ",   | 11 -        | 40 | 05 |
| 1539-0 | 30 | ".   | 11          | 40 | 80 |
| 1541-2 | 40 | 11   | 11          | 40 | 80 |

К.М.1960.ст.37.

1956. Едмонтон. 2. XII. Ювілейна серія марок Пластової Станиці в Едмонтоні. Видана в 45-річчя існування Українського Пласту та 70-річчя від народження др. О. Тисовського основоположника цієї організації. Рисунки марок показують портрет ювілята на