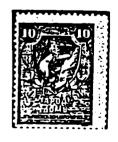

1912. Львів. Серія видана Українською Радикальною Партією, в користь Союзу Українських Січей, а/ зображує їздця на коні в гетьманській ноші, б/ вправи січовиків, вежа". А. 11. 1/2

| 28 | 2 | reл. | яснобронзова   | a | 5           |
|----|---|------|----------------|---|-------------|
| 29 | 2 | 11   | îi .           | б | 5. <b>-</b> |
| 30 | 2 | II   | зелена ·       | a | 5 <b></b>   |
| 31 | 2 | 11   | n              | ď | 5           |
| 32 | 2 | **   | ультрамаринова | a | 5 <b></b>   |
| 33 | 2 | . 11 | n -            | б | 5 <b></b>   |
|    |   |      |                | a |             |
|    |   |      |                | ď |             |

1912. Львів. ІІ-га серія видана УРП в користь Союзу Українських Січей Рисунок зображує козака з люлькою, та вгорі напис "Український Січовий Союз" внизу номінал, в середині відзнака Радикальної Партії.