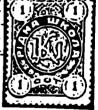

17 10 гел. ясновелена-жовта 1910. Пъвів. Серія марок видана Руським-Товариством Педагогічним у Львові, в користь фонду українського приватного шкільництва в Галичині. На марках є ініціял "РТП", і надрук "В школі наша будучність".

| 18 | 2  | гелєри  | синя-чорна     | .3 <b></b> |
|----|----|---------|----------------|------------|
| 19 | 5  | гелєрів | фіялково-чорна | 3          |
| 20 | 10 |         | червона- "     |            |