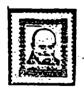

1905. Львів. Марка видана заходом Товариства ім. Миха йла Качковського у Львові. Середину марки займає портрет М.Качковського, мецената староруського руху в Галичині другої половини XIX ст. над ним трираменний хрест, внизу герб галицької землі. Довкола портрету написи етимомологі-чним правописом "За Русь и веру"і "Фонд Общества им. М. Качковського. А. 11.1/2