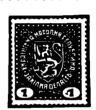

1900. Львів. Видання Народним комітетом Національно-Демократичної Партії у Львові, в користь Народного Гонду. Рисунок марок-галицький лев з короною в декоративнім колі, під ним гиіціял "НФ", Існують два випуски і с різниця у величині марок. А. 11. 1/2