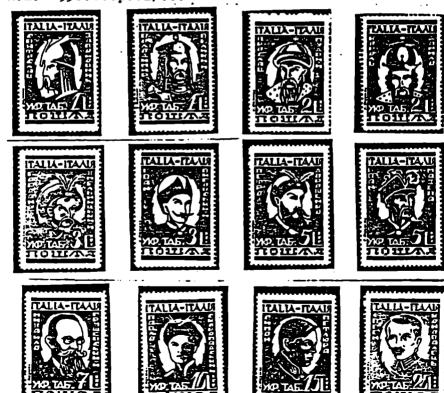

# 4 1 кор. червонобронзова

1904. Коломия. Серія марок видана Українською Радикальною Партією в користь хлопського фонду. Рисунки марок вображують портрети діячів української революційної і поступової думки і чину, та відзнака радикальної партії.

| 5  | 2 | COT. | рожева   | І.Гонта         | 6 <b></b>    |
|----|---|------|----------|-----------------|--------------|
| 6  | 2 | 11   | 11       | Т. Шевченко     | 6 <b></b>    |
| 7  | 2 | 11   | If       | М.Драгоманів    | 6            |
| 8  | 2 | 11   | 11       | М.Павлик        | 6. <b>-</b>  |
| 9  | 2 | 11   | п        | Знак Рад.Партії | 6            |
| 10 | 2 | 11   | бронзова | І.Гонта         | 5            |
| 11 | 2 | 11   | • 11     | Т. Шевченко     | 5            |
| 12 | 2 | П    | 11       | М.Драгоманів    | 5 <b>.</b> - |
| 13 | 2 | 11   | 11       | М. Павлик       | 5. <b>-</b>  |
| 14 | 2 | 11   | 4        | Знак Рад.Партії | 5. <b>-</b>  |
|    |   |      |          |                 |              |