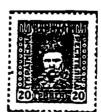

# 4 1 кор. червонобронзова

1904. Коломия. Серія марок видана Українською Радикальною Партією в користь хлопського фонду. Рисунки марок вображують портрети діячів української революційної і поступової думки і чину, та відзнака радикальної партії.

| 5  | 2 | COT. | рожева   | І.Гонта         | 6 <b></b>    |
|----|---|------|----------|-----------------|--------------|
| 6  | 2 | 11   | 11       | Т. Шевченко     | 6 <b></b>    |
| 7  | 2 | 11   | If       | М.Драгоманів    | 6            |
| 8  | 2 | 11   | 11       | М.Павлик        | 6. <b>-</b>  |
| 9  | 2 | 11   | п        | Знак Рад.Партії | 6            |
| 10 | 2 | 11   | бронзова | І.Гонта         | 5            |
| 11 | 2 | 11   | • 11     | Т. Шевченко     | 5            |
| 12 | 2 | П    | 11       | М.Драгоманів    | 5 <b>.</b> - |
| 13 | 2 | 11   | 11       | М. Павлик       | 5. <b>-</b>  |
| 14 | 2 | 11   | 4        | Знак Рад.Партії | 5. <b>-</b>  |
|    |   |      |          |                 |              |