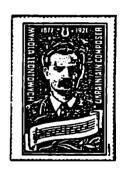

971.Дітройт.Пропам'ятні марки з нагоди 100-річчя з народження В.Стефаника і Л.Українки, 50-річчя - д смерти М.Леонтовича, московська комуністична сима знищення українського хліборобства, і душогубитського союзу Лєнін.Наклад марок А 32000 Б 1600 рні 1600.

|              |                      | A          | Б чорні |
|--------------|----------------------|------------|---------|
|              | В.Стефаник           |            | 3030    |
| 280 <b>6</b> | Л.Українка           | <b></b> 25 | 3030    |
| 28 <b>07</b> | М.Леонтович          | 25         | 3030    |
| 2 <b>808</b> | умераючий селянин на | плузі 25   | 3030    |
| 2 <b>809</b> | душогуб Лєнін        |            | 3030    |
| 4 4005       | FE D - MED MEC 1     | 4.50       |         |

.М.1975.cт.55. Рис.453-456 і 458.











1971. Вінніпет. Пропамятна серія марок видана заходом крайової управи Комітету Українок Канали з нагоди 100-річчя від народинн Лесі Українки. Наклад А 7500, Б 5000 серій.

|      |                         | A                | Б  |
|------|-------------------------|------------------|----|
| 2810 | кармінова ультрамар.    | 20               | 25 |
|      | ультрамарина кармінова  | 20               | 25 |
|      | темнозелена-жовта       | 20               | 25 |
| 2813 | охра-синьозелена        | 20               | 25 |
| 2814 | червона-ультрамаринова  | <del>-</del> .20 | 25 |
| 2815 | т. ультрамарина-червона | 20               | 25 |
| 2816 | " -xobta                | 20               | 25 |
| 2817 | охра-ультрамаринова     | 20               | 25 |



К. М. 1975. ст. 57. Рис. 466.