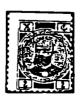

1912. Львів. Серія видана Українською Радикальною Партією, в користь Союзу Українських Січей, а/ зображує їздця на коні в гетьманській ноші, б/ вправи січовиків, вежа". А. 11. 1/2

| 28 | 2 | reл. | яснобронзова   | a | 5           |
|----|---|------|----------------|---|-------------|
| 29 | 2 | 11   | îi .           | б | 5. <b>-</b> |
| 30 | 2 | II   | зелена ·       | a | 5 <b></b>   |
| 31 | 2 | 11   | n              | ď | 5           |
| 32 | 2 | **   | ультрамаринова | a | 5 <b></b>   |
| 33 | 2 | . 11 | n -            | б | 5 <b></b>   |
|    |   |      |                | a |             |
|    |   |      |                | ď |             |

1912. Львів. ІІ-га серія видана УРП в користь Союзу Українських Січей Рисунок зображує козака з люлькою, та вгорі напис "Український Січовий Союз" внизу номінал, в середині відзнака Радикальної Партії.