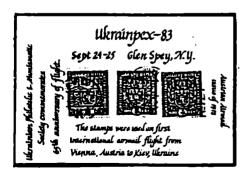

и. Це видання є в 40-ліття Антибольшевицького Бльоку Народів, А.Б.Н. Видано 4штуки, марки зубковані, номінал на марках 40 Наклал:



3227 40 m. жовта-синя-червона A -.40 3228 40 " " зелена-бронз. " -.40 3229 40 " " сіра-кармінова " -.40 3230 40 " " червона-зелена " -.40

Рисунок марок, меч на тлі дзвона свободи, двомовний напис А.Б.Н. 1943-1983.

1983. Глен Спей. З нагоди Зізду Союзу Українських Філятелістів і Нумізматиків на "Верховині" в Глен Спей, було видано марку і бльочок, на марці є голова містичного князя чи короля? номінал ЗО шагів, і напис Українська Народня Республіка, марка синього кольору, і бльочок зеленого кольору, три австрійські марки і напис по англійськи 65-ліття першої повітряної пошти Відень-Київ, -1918. Наклад:



3231 30 шаг.синя

Бльок ч.278. зелена

Б -.25

Б 1.-



1983. Вінніпег. Вкладкова марка, Т-ва "Волинян" у Вінніпегу, краска синя-червона-срі бна, номінал 5.-

3232

1.-



1983. Дітройт. Видання Т-ва Українських Бандуристів, для відзначення 20-річчя смерти Івана Багряного 1907-1963,6-річчя смерти кондуктора Івана Задорожного 1921—1978, 79-річчя кондуктора Нестора Городовенка, стилізована Бадура і напис "Приятелі Хору Українських Бандуристів"і двомовна "Веселих Свят". Наклад: зубковані - кольорові 48.000, чорні і тяті по 1.600.

|      | •                  | A       | Б          |
|------|--------------------|---------|------------|
| 3233 | Іван Багряний      | 10      | <b></b> 15 |
| 3234 | Іван Задорожний    | 10      | 15         |
| 3235 | Нестор Городовенко | 10      | 15         |
| 3236 | Бандура            | 10      | 15         |
|