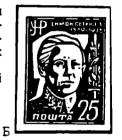

# 4 1 кор. червонобронзова

1904. Коломия. Серія марок видана Українською Радикальною Партією в користь хлопського фонду. Рисунки марок вображують портрети діячів української революційної і поступової думки і чину, та відзнака радикальної партії.

| 5  | 2 | COT. | рожева   | І.Гонта         | 6 <b></b>    |
|----|---|------|----------|-----------------|--------------|
| 6  | 2 | 11   | 11       | Т. Шевченко     | 6 <b></b>    |
| 7  | 2 | 11   | If       | М.Драгоманів    | 6            |
| 8  | 2 | 11   | 11       | М.Павлик        | 6. <b>-</b>  |
| 9  | 2 | 11   | п        | Знак Рад.Партії | 6            |
| 10 | 2 | 11   | бронзова | І.Гонта         | 5            |
| 11 | 2 | 11   | • 11     | Т. Шевченко     | 5            |
| 12 | 2 | П    | 11       | М.Драгоманів    | 5 <b>.</b> - |
| 13 | 2 | 11   | 11       | М. Павлик       | 5. <b>-</b>  |
| 14 | 2 | 11   | 4        | Знак Рад.Партії | 5. <b>-</b>  |
|    |   |      |          |                 |              |