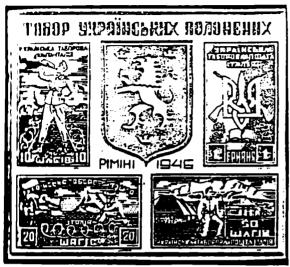

| кремовий<br>білий | папір |
|------------|---|-----------------|-------------------|-------|
| 398        | 5 | " жовтозелена   | 11                | 11    |
| 398<br>399 | 5 | " шоколядова    | сірий             | 11    |
| 400        | 5 | 11 11           | рожевий           | ţı    |



Наклад 40.000 штук, зубковені, ціна 2.- штука

# PIK 1946

1946. Ріміні. 19. VIII. Перша серія марок Ріміні і бльок, білий негумуваний папір, марки без зубців.

| 401 | 10 шагів | сірозелена | /6000/ | 1 |
|-----|----------|------------|--------|---|
| 402 | 20 "     | , II       | /800Ø/ | 1 |
| 403 | 50 "     | <b>11</b>  | /800Ø/ | 1 |
| 404 | 1 гривия | 11         | /6000/ | 1 |

<u>Бльок ч.2</u> ТАБОР УКРАЇНСЬКИХ ПОЛОНЕНИХ, РІМІНІ 1946 в бльоці 4 марки і галицький лев.

Наклад бльока 2 000.











1-пьок ч.2 величина 116 X 113 мм ціна 5.-

1946. Ріміні 1. XI. Марка з причіпкою у 28-річчя Пистопадового Зриву 1. XI. 1918.

405 3 ліри кармінова ...... А 3.-406 " " ...... 5 6.-



1946. Ріміні. 1. XI. Марка видана / 2-річчя смерти митр. Андрея Шептипького. Портрет митрополита і датв — пого народження і смерти.

407 5 лірів темносиня...... A 2. 408 5 " " ...... Б 4. Наклад A 2412 Б 480 штук.



1946. Ріміні. 15. XI. Історична серія: "Володарі України", Портрети визначних осіб України.

409 10 1 ліра гніда синя -2 ліј 2 з ліј 5 7 о п 14 ліри зелена 16 кармін. 18 Синя 20 лiр. зелена 22 бронзова 24 кармін. 25 425 зелена 28 кермін. RHNO

Наклад A приблизно 2500, Б 500 штук К.М. 1950.стор.32/33.



1946. Рим. Видання Українського Допомогового Комітету в Італії, з нагоди 350-річчя Берест